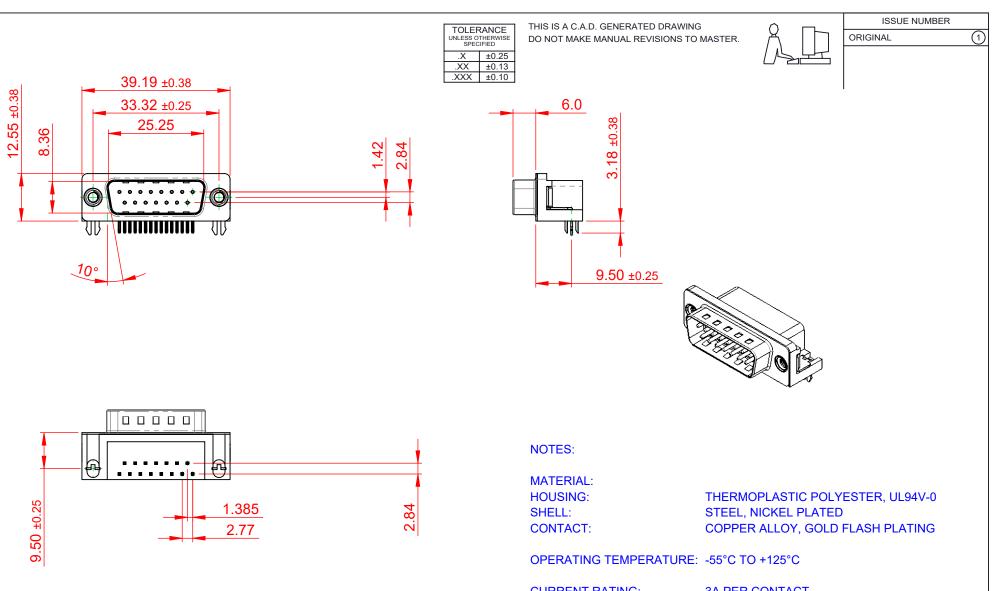

CURRENT RATING: CONTACT RESISTANCE: **INSULATOR RESISTANCE:** DIELECTRIC WITHSTANDING VOLTAGE: 1000V AC rms

**3A PER CONTACT** 25mΩ MAX.  $5000M\Omega$  min.

SW REFERENCE NO .: 621 ASSEMBLY DRAWN: C.B DATE: AUG. 01/2018 CHECKED: DATE: THESE DRAWINGS AND SPECIFICATIONS OF SCALE: 1:1 SHEET 1 ARE THE PROPERTY OF EDAC INC..AND SHALL NOT BE REPRODUCED, OR COPIED 621-015-268-545 DRAWING NUMBER: OR USED AS THE BASIS FOR THE MANUFACTURE OR SALE OF APPARATUS PART NUMBER: 621-015-268-545 WITHOUT WRITTEN PERMISSION.