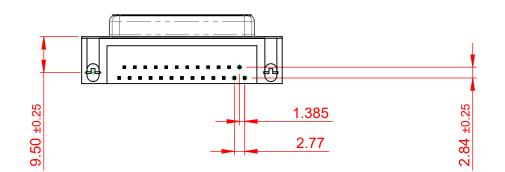

NOTES:

MATERIAL: HOUSING: SHELL: CONTACT:

THERMOPLASTIC POLYESTER, UL94V-0 STEEL, NICKEL PLATED COPPER ALLOY, GOLD FLASH PLATING

(1)

OPERATING TEMPERATURE: -55°C TO +85°C

6000000

**CURRENT RATING: 3A PER CONTACT** CONTACT RESISTANCE:  $25m\Omega$  MAX. **INSULATOR RESISTANCE:** 5000MΩ min. DIELECTRIC WITHSTANDING VOLTAGE: 1000V AC rms

| 622 SERIES D-SUB CONNECTOR                                            |                                                                                                                                                                                                                | SW REFERENCE NO.: 622 ASSEMBLY |           |                    |       |   |  |
|-----------------------------------------------------------------------|----------------------------------------------------------------------------------------------------------------------------------------------------------------------------------------------------------------|--------------------------------|-----------|--------------------|-------|---|--|
|                                                                       |                                                                                                                                                                                                                | DRAWN: C.B                     |           | DATE: AUG. 01/2018 |       |   |  |
|                                                                       |                                                                                                                                                                                                                | CHECKED:                       |           | DATE:              |       |   |  |
| EDAC INC<br>TORONTO, ONTARIO<br>CANADA<br>ECTION TO QUALITY & SERVICE | THESE DRAWINGS AND SPECIFICATIONS<br>ARE THE PROPERTY OF EDAC INC.,AND<br>SHALL NOT BE REPRODUCED,OR COPIED<br>OR USED AS THE BASIS FOR THE<br>MANUFACTURE OR SALE OF APPARATUS<br>WITHOUT WRITTEN PERMISSION. | SCALE: (IN C.A.D. 1:           | 1)        | SHEET              | 1 OF  | 1 |  |
|                                                                       |                                                                                                                                                                                                                | DRAWING NUMBER:                | 268-041   |                    | ISSUE |   |  |
|                                                                       |                                                                                                                                                                                                                | PART NUMBER:                   | 622-025-2 | 268-041            |       | 1 |  |