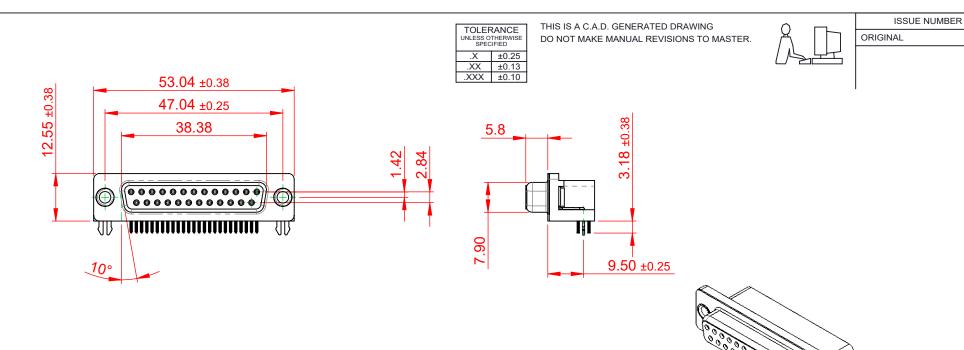

NOTES:

MATERIAL: HOUSING: SHELL: CONTACT:

THERMOPLASTIC POLYESTER, UL94V-0 STEEL, NICKEL PLATED COPPER ALLOY, GOLD FLASH PLATING

(1)

OPERATING TEMPERATURE: -55°C TO +85°C

6000000

**CURRENT RATING: 3A PER CONTACT** CONTACT RESISTANCE:  $25m\Omega$  MAX. **INSULATOR RESISTANCE:** 5000MΩ min. DIELECTRIC WITHSTANDING VOLTAGE: 1000V AC rms

| 622 SERIES D-SUB CONNECTOR                                            |                                                                                                                                                                                                                | SW REFERENCE NO.: 622 ASSEMBLY |           |                    |       |   |  |
|-----------------------------------------------------------------------|----------------------------------------------------------------------------------------------------------------------------------------------------------------------------------------------------------------|--------------------------------|-----------|--------------------|-------|---|--|
|                                                                       |                                                                                                                                                                                                                | DRAWN: C.B                     |           | DATE: AUG. 01/2018 |       |   |  |
|                                                                       |                                                                                                                                                                                                                | CHECKED:                       |           | DATE:              |       |   |  |
| EDAC INC<br>TORONTO, ONTARIO<br>CANADA<br>ECTION TO QUALITY & SERVICE | THESE DRAWINGS AND SPECIFICATIONS<br>ARE THE PROPERTY OF EDAC INC.,AND<br>SHALL NOT BE REPRODUCED,OR COPIED<br>OR USED AS THE BASIS FOR THE<br>MANUFACTURE OR SALE OF APPARATUS<br>WITHOUT WRITTEN PERMISSION. | SCALE: (IN C.A.D. 1:           | 1)        | SHEET              | 1 OF  | 1 |  |
|                                                                       |                                                                                                                                                                                                                | DRAWING NUMBER:                | 268-041   |                    | ISSUE |   |  |
|                                                                       |                                                                                                                                                                                                                | PART NUMBER:                   | 622-025-2 | 268-041            |       | 1 |  |