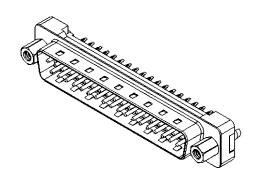

## THIS SERIES FULLY CONFORMS TO EDAC INC APE TH

EDAC INC TORONTO, ONTARIO CANADA

628 SERIES D-SUB CONNECTOR

THESE DRAWINGS AND SPECIFICATIONS
ARE THE PROPERTY OF EDAC INC.,AND
SHALL NOT BE REPRODUCED, OR COPIED
OR USED AS THE BASIS FOR THE
MANUFACTURE OR SALE OF APPARATUS
WITHOUT WRITTEN PERMISSION.

| SW REFERENCE NO.: 628 ASSEMBLY |                    |  |  |  |  |  |  |
|--------------------------------|--------------------|--|--|--|--|--|--|
| DRAWN: C.B                     | DATE: AUG. 01/2018 |  |  |  |  |  |  |
| CHECKED:                       | DATE:              |  |  |  |  |  |  |
| SCALE: 1:1                     | SHEET 1 OF 1       |  |  |  |  |  |  |
| DRAWING NUMBER: 627-037-3      | 326-017 ISSUE      |  |  |  |  |  |  |