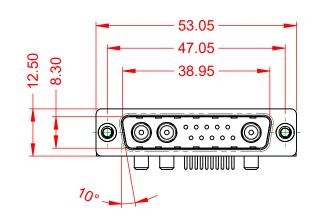

THIS IS A C.A.D. GENERATED DRAWING TOLERANCE UNLESS OTHERWISE SPECIFIED DO NOT MAKE MANUAL REVISIONS TO MASTER.

|        | ISSUE NUMBER |
|--------|--------------|
| ORIGIN | IAL          |

(1)

NOTES:

MATERIAL: HOUSING: SHELL: CONTACT:

COPPER ALLOY, GOLD FLASH PLATED

.X ±0.25 .XX ±0.13 .XXX ±0.05

**OPERATING TEMPERATURE:** 

POWER/CO-AX CONTACT RATING: (IF PRESENT) SIGNAL CONTACT CURRENT RATING: 5A PER CONTACT SIGNAL CONTACT RESISTANCE:  $10m\Omega$  MAX.

**INSULATOR RESISTANCE:** DIELECTRIC WITHSTANDING VOLTAGE: 40A (CURRENT)

-55°C ~ 125°C

THERMOPLASTIC POLYESTER, UL94V-0

STEEL, NICKEL PLATED

5000MΩ min.

1000V AC rms

|                   | COMBINATION D-SUB                    |                                                                                                                                       | SW REFERENCE NO.: 629 COMBO ASSEMBLY |                  |       |
|-------------------|--------------------------------------|---------------------------------------------------------------------------------------------------------------------------------------|--------------------------------------|------------------|-------|
|                   |                                      |                                                                                                                                       | DRAWN: C.B                           | DATE: JAN. 01/20 | 19    |
|                   |                                      |                                                                                                                                       | CHECKED:                             | DATE:            |       |
| 0                 | EDAC INC                             | THESE DRAWINGS AND SPECIFICATIONS<br>ARE THE PROPERTY OF EDAC INC.,AND                                                                | SCALE: (IN C.A.D. 1:1)               | SHEET 1 OF       | 2     |
| ES CY. YOUR CONNE | TORONTO, ONTARIO<br>CANADA           | SHALL NOT BE REPRODUCED, OR COPIED<br>OR USED AS THE BASIS FOR THE<br>MANUFACTURE OR SALE OF APPARATUS<br>WITHOUT WRITTEN PERMISSION. | DRAWING NUMBER: 629-13W3250-4NC      |                  | ISSUE |
|                   | YOUR CONNECTION TO QUALITY & SERVICE |                                                                                                                                       | PART NUMBER: 629-13W                 | 3250-4NC         | 1     |

COMPLIANT