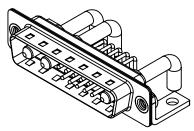

THIS IS A C.A.D. GENERATED DRAWING TOLERANCE UNLESS OTHERWISE SPECIFIED DO NOT MAKE MANUAL REVISIONS TO MASTER.

|        | ISSUE NUMBER |
|--------|--------------|
| ORIGIN | IAL          |

(1)

NOTES:

MATERIAL: HOUSING: SHELL: CONTACT:

COPPER ALLOY, GOLD FLASH PLATED

.X ±0.25 .XX ±0.13 .XXX ±0.05

**OPERATING TEMPERATURE:** 

POWER/CO-AX CONTACT RATING: (IF PRESENT) SIGNAL CONTACT CURRENT RATING: 5A PER CONTACT SIGNAL CONTACT RESISTANCE:  $10m\Omega$  MAX.

**INSULATOR RESISTANCE:** DIELECTRIC WITHSTANDING VOLTAGE: 40A (CURRENT)

-55°C ~ 125°C

THERMOPLASTIC POLYESTER, UL94V-0

STEEL, NICKEL PLATED

5000MΩ min.

1000V AC rms

|                   | COMBINATION D-SUB                    |                                                                                                                                       | SW REFERENCE NO.: 629 COMBO ASSEMBLY |                  |       |
|-------------------|--------------------------------------|---------------------------------------------------------------------------------------------------------------------------------------|--------------------------------------|------------------|-------|
|                   |                                      |                                                                                                                                       | DRAWN: C.B                           | DATE: JAN. 01/20 | 19    |
|                   |                                      |                                                                                                                                       | CHECKED:                             | DATE:            |       |
| 0                 | EDAC INC                             | THESE DRAWINGS AND SPECIFICATIONS<br>ARE THE PROPERTY OF EDAC INC.,AND                                                                | SCALE: (IN C.A.D. 1:1)               | SHEET 1 OF       | 2     |
| ES CY. YOUR CONNE | TORONTO, ONTARIO<br>CANADA           | SHALL NOT BE REPRODUCED, OR COPIED<br>OR USED AS THE BASIS FOR THE<br>MANUFACTURE OR SALE OF APPARATUS<br>WITHOUT WRITTEN PERMISSION. | DRAWING NUMBER: 629-13W3250-4NC      |                  | ISSUE |
|                   | YOUR CONNECTION TO QUALITY & SERVICE |                                                                                                                                       | PART NUMBER: 629-13W                 | 3250-4NC         | 1     |

COMPLIANT