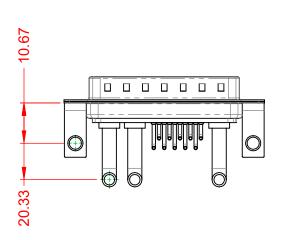

THIS IS A C.A.D. GENERATED DRAWING TOLERANCE UNLESS OTHERWISE SPECIFIED DO NOT MAKE MANUAL REVISIONS TO MASTER.

|        | ISSUE NUMBER |
|--------|--------------|
| ORIGIN | IAL          |

(1)

NOTES:

MATERIAL: HOUSING: SHELL: CONTACT:

COPPER ALLOY, GOLD FLASH PLATED

.X ±0.25 .XX ±0.13 .XXX ±0.05

**OPERATING TEMPERATURE:** 

POWER/CO-AX CONTACT RATING: (IF PRESENT) SIGNAL CONTACT CURRENT RATING: 5A PER CONTACT SIGNAL CONTACT RESISTANCE:  $10m\Omega$  MAX.

**INSULATOR RESISTANCE:** DIELECTRIC WITHSTANDING VOLTAGE: 40A (CURRENT)

-55°C ~ 125°C

THERMOPLASTIC POLYESTER, UL94V-0

STEEL, NICKEL PLATED

5000MΩ min.

1000V AC rms

|                   | COMBINATION D-SUB                    |                                                                                                                                       | SW REFERENCE NO.: 629 COMBO ASSEMBLY |                  |       |
|-------------------|--------------------------------------|---------------------------------------------------------------------------------------------------------------------------------------|--------------------------------------|------------------|-------|
|                   |                                      |                                                                                                                                       | DRAWN: C.B                           | DATE: JAN. 01/20 | 19    |
|                   |                                      |                                                                                                                                       | CHECKED:                             | DATE:            |       |
| 0                 | EDAC INC                             | THESE DRAWINGS AND SPECIFICATIONS<br>ARE THE PROPERTY OF EDAC INC.,AND                                                                | SCALE: (IN C.A.D. 1:1)               | SHEET 1 OF       | 2     |
| ES CY. YOUR CONNE | TORONTO, ONTARIO<br>CANADA           | SHALL NOT BE REPRODUCED, OR COPIED<br>OR USED AS THE BASIS FOR THE<br>MANUFACTURE OR SALE OF APPARATUS<br>WITHOUT WRITTEN PERMISSION. | DRAWING NUMBER: 629-13W3250-4NC      |                  | ISSUE |
|                   | YOUR CONNECTION TO QUALITY & SERVICE |                                                                                                                                       | PART NUMBER: 629-13W                 | 3250-4NC         | 1     |

COMPLIANT