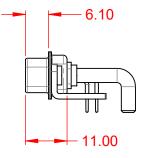

THIS IS A C.A.D. GENERATED DRAWING TOLERANCE UNLESS OTHERWISE SPECIFIED DO NOT MAKE MANUAL REVISIONS TO MASTER.

|        | ISSUE NUMBER |
|--------|--------------|
| ORIGIN | IAL          |

(1)

NOTES:

MATERIAL: HOUSING: SHELL: CONTACT:

COPPER ALLOY, GOLD FLASH PLATED

.X ±0.25 .XX ±0.13 .XXX ±0.05

**OPERATING TEMPERATURE:** 

POWER/CO-AX CONTACT RATING: (IF PRESENT) SIGNAL CONTACT CURRENT RATING: 5A PER CONTACT SIGNAL CONTACT RESISTANCE:  $10m\Omega$  MAX.

**INSULATOR RESISTANCE:** DIELECTRIC WITHSTANDING VOLTAGE: 40A (CURRENT)

-55°C ~ 125°C

THERMOPLASTIC POLYESTER, UL94V-0

STEEL, NICKEL PLATED

5000MΩ min.

1000V AC rms

|                   | COMBINATION D-SUB                    |                                                                                                                                       | SW REFERENCE NO.: 629 COMBO ASSEMBLY |                  |       |
|-------------------|--------------------------------------|---------------------------------------------------------------------------------------------------------------------------------------|--------------------------------------|------------------|-------|
|                   |                                      |                                                                                                                                       | DRAWN: C.B                           | DATE: JAN. 01/20 | 19    |
|                   |                                      |                                                                                                                                       | CHECKED:                             | DATE:            |       |
| 0                 | EDAC INC                             | THESE DRAWINGS AND SPECIFICATIONS<br>ARE THE PROPERTY OF EDAC INC.,AND                                                                | SCALE: (IN C.A.D. 1:1)               | SHEET 1 OF       | 2     |
| ES CY. YOUR CONNE | TORONTO, ONTARIO<br>CANADA           | SHALL NOT BE REPRODUCED, OR COPIED<br>OR USED AS THE BASIS FOR THE<br>MANUFACTURE OR SALE OF APPARATUS<br>WITHOUT WRITTEN PERMISSION. | DRAWING NUMBER: 629-13W3250-4NC      |                  | ISSUE |
|                   | YOUR CONNECTION TO QUALITY & SERVICE |                                                                                                                                       | PART NUMBER: 629-13W                 | 3250-4NC         | 1     |

COMPLIANT