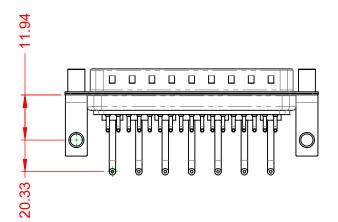

1000V AC rms

-55°C ~ 125°C

|           | COMBINATION D-SUB                    |                                                                                                                                       | SW REFERENCE NO.: 629 COMBO ASSEMBLY |                  |       |
|-----------|--------------------------------------|---------------------------------------------------------------------------------------------------------------------------------------|--------------------------------------|------------------|-------|
|           |                                      |                                                                                                                                       | DRAWN: C.B                           | DATE: JAN. 01/20 | 19    |
|           |                                      |                                                                                                                                       | CHECKED:                             | DATE:            |       |
| o         | EDAC INC                             | THESE DRAWINGS AND SPECIFICATIONS<br>ARE THE PROPERTY OF EDAC INC.,AND                                                                | SCALE: (IN C.A.D. 1:1)               | SHEET 1 OF       | 2     |
| ES<br>CY. | TORONTO, ONTARIO<br>CANADA           | SHALL NOT BE REPRODUCED, OR COPIED<br>OR USED AS THE BASIS FOR THE<br>MANUFACTURE OR SALE OF APPARATUS<br>WITHOUT WRITTEN PERMISSION. | DRAWING NUMBER: 629-24W7250-1N6      |                  | ISSUE |
|           | YOUR CONNECTION TO QUALITY & SERVICE |                                                                                                                                       | PART NUMBER: 629-24W                 | 7250-1N6         | 1     |