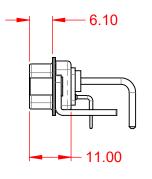

1000V AC rms

-55°C ~ 125°C

|           | COMBINATION D-SUB                    |                                                                                                                                       | SW REFERENCE NO.: 629 COMBO ASSEMBLY |                  |       |
|-----------|--------------------------------------|---------------------------------------------------------------------------------------------------------------------------------------|--------------------------------------|------------------|-------|
|           |                                      |                                                                                                                                       | DRAWN: C.B                           | DATE: JAN. 01/20 | 19    |
|           |                                      |                                                                                                                                       | CHECKED:                             | DATE:            |       |
| o         | EDAC INC                             | THESE DRAWINGS AND SPECIFICATIONS<br>ARE THE PROPERTY OF EDAC INC.,AND                                                                | SCALE: (IN C.A.D. 1:1)               | SHEET 1 OF       | 2     |
| ES<br>CY. | TORONTO, ONTARIO<br>CANADA           | SHALL NOT BE REPRODUCED, OR COPIED<br>OR USED AS THE BASIS FOR THE<br>MANUFACTURE OR SALE OF APPARATUS<br>WITHOUT WRITTEN PERMISSION. | DRAWING NUMBER: 629-24W7250-1N6      |                  | ISSUE |
|           | YOUR CONNECTION TO QUALITY & SERVICE |                                                                                                                                       | PART NUMBER: 629-24W                 | 7250-1N6         | 1     |