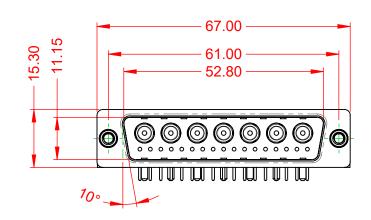

1000V AC rms

-55°C ~ 125°C

|           | COMBINATION D-SUB                    |                                                                                                                                       | SW REFERENCE NO.: 629 COMBO ASSEMBLY |                  |       |
|-----------|--------------------------------------|---------------------------------------------------------------------------------------------------------------------------------------|--------------------------------------|------------------|-------|
|           |                                      |                                                                                                                                       | DRAWN: C.B                           | DATE: JAN. 01/20 | 19    |
|           |                                      |                                                                                                                                       | CHECKED:                             | DATE:            |       |
| o         | EDAC INC                             | THESE DRAWINGS AND SPECIFICATIONS<br>ARE THE PROPERTY OF EDAC INC.,AND                                                                | SCALE: (IN C.A.D. 1:1)               | SHEET 1 OF       | 2     |
| ES<br>CY. | TORONTO, ONTARIO<br>CANADA           | SHALL NOT BE REPRODUCED, OR COPIED<br>OR USED AS THE BASIS FOR THE<br>MANUFACTURE OR SALE OF APPARATUS<br>WITHOUT WRITTEN PERMISSION. | DRAWING NUMBER: 629-24W7250-1N6      |                  | ISSUE |
|           | YOUR CONNECTION TO QUALITY & SERVICE |                                                                                                                                       | PART NUMBER: 629-24W                 | 7250-1N6         | 1     |