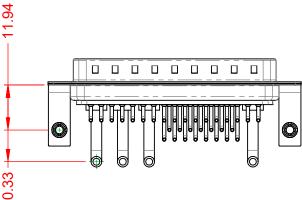

DIELECTRIC WITHSTANDING VOLTAGE:

.X ±0.25 .XX ±0.13 .XXX ±0.05

20A (CURRENT)

1000V AC rms

-55°C ~ 125°C

|  |                    |                                                   | SW REFERENCE NO.: 629 COMBO ASSEMBLY                                                                                                  |               |               |                    |       |
|--|--------------------|---------------------------------------------------|---------------------------------------------------------------------------------------------------------------------------------------|---------------|---------------|--------------------|-------|
|  |                    |                                                   |                                                                                                                                       | DRAWN: C.B    |               | DATE: JAN. 01/2019 |       |
|  |                    |                                                   |                                                                                                                                       | CHECKED:      |               | DATE:              |       |
|  |                    | EDAC INC                                          | THESE DRAWINGS AND SPECIFICATIONS<br>ARE THE PROPERTY OF EDAC INC.,AND                                                                | SCALE: (IN C. | .A.D. 1:1)    | SHEET 1 OF         | 2     |
|  | YOUR CONNECTION TO | TORONTO, ONTARIO<br>CANADA<br>O QUALITY & SERVICE | SHALL NOT BE REPRODUCED, OR COPIED<br>OR USED AS THE BASIS FOR THE<br>MANUFACTURE OR SALE OF APPARATUS<br>WITHOUT WRITTEN PERMISSION. | DRAWING NUME  | BER: 629-36W4 | 4650-2N3           | ISSUE |
|  |                    |                                                   |                                                                                                                                       | PART NUMBER:  | 629-36W4      | 1650-2N3           | 1     |