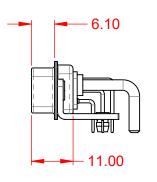

DIELECTRIC WITHSTANDING VOLTAGE:

.X ±0.25 .XX ±0.13 .XXX ±0.05

20A (CURRENT)

1000V AC rms

-55°C ~ 125°C

|  |                    |                                                   | SW REFERENCE NO.: 629 COMBO ASSEMBLY                                                                                                  |               |               |                    |       |
|--|--------------------|---------------------------------------------------|---------------------------------------------------------------------------------------------------------------------------------------|---------------|---------------|--------------------|-------|
|  |                    |                                                   |                                                                                                                                       | DRAWN: C.B    |               | DATE: JAN. 01/2019 |       |
|  |                    |                                                   |                                                                                                                                       | CHECKED:      |               | DATE:              |       |
|  |                    | EDAC INC                                          | THESE DRAWINGS AND SPECIFICATIONS<br>ARE THE PROPERTY OF EDAC INC.,AND                                                                | SCALE: (IN C. | .A.D. 1:1)    | SHEET 1 OF         | 2     |
|  | YOUR CONNECTION TO | TORONTO, ONTARIO<br>CANADA<br>O QUALITY & SERVICE | SHALL NOT BE REPRODUCED, OR COPIED<br>OR USED AS THE BASIS FOR THE<br>MANUFACTURE OR SALE OF APPARATUS<br>WITHOUT WRITTEN PERMISSION. | DRAWING NUME  | BER: 629-36W4 | 4650-2N3           | ISSUE |
|  |                    |                                                   |                                                                                                                                       | PART NUMBER:  | 629-36W4      | 1650-2N3           | 1     |