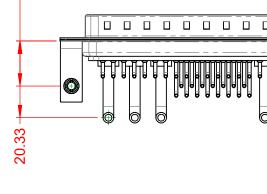

DIELECTRIC WITHSTANDING VOLTAGE:

.X ±0.25 .XX ±0.13 .XXX ±0.05

20A (CURRENT)

1000V AC rms

-55°C ~ 125°C

|  |                    |                                                   | SW REFERENCE NO.: 629 COMBO ASSEMBLY                                                                                                  |               |               |                    |       |
|--|--------------------|---------------------------------------------------|---------------------------------------------------------------------------------------------------------------------------------------|---------------|---------------|--------------------|-------|
|  |                    |                                                   |                                                                                                                                       | DRAWN: C.B    |               | DATE: JAN. 01/2019 |       |
|  |                    |                                                   |                                                                                                                                       | CHECKED:      |               | DATE:              |       |
|  |                    | EDAC INC                                          | THESE DRAWINGS AND SPECIFICATIONS<br>ARE THE PROPERTY OF EDAC INC.,AND                                                                | SCALE: (IN C. | .A.D. 1:1)    | SHEET 1 OF         | 2     |
|  | YOUR CONNECTION TO | TORONTO, ONTARIO<br>CANADA<br>O QUALITY & SERVICE | SHALL NOT BE REPRODUCED, OR COPIED<br>OR USED AS THE BASIS FOR THE<br>MANUFACTURE OR SALE OF APPARATUS<br>WITHOUT WRITTEN PERMISSION. | DRAWING NUME  | BER: 629-36W4 | 4650-2N3           | ISSUE |
|  |                    |                                                   |                                                                                                                                       | PART NUMBER:  | 629-36W4      | 1650-2N3           | 1     |