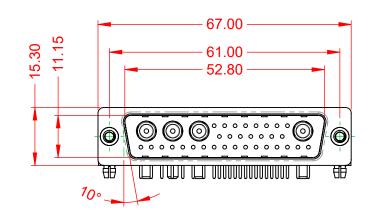

DIELECTRIC WITHSTANDING VOLTAGE:

.X ±0.25 .XX ±0.13 .XXX ±0.05

20A (CURRENT)

1000V AC rms

-55°C ~ 125°C

|  |                    |                                                   | SW REFERENCE NO.: 629 COMBO ASSEMBLY                                                                                                  |               |               |                    |       |
|--|--------------------|---------------------------------------------------|---------------------------------------------------------------------------------------------------------------------------------------|---------------|---------------|--------------------|-------|
|  |                    |                                                   |                                                                                                                                       | DRAWN: C.B    |               | DATE: JAN. 01/2019 |       |
|  |                    |                                                   |                                                                                                                                       | CHECKED:      |               | DATE:              |       |
|  |                    | EDAC INC                                          | THESE DRAWINGS AND SPECIFICATIONS<br>ARE THE PROPERTY OF EDAC INC.,AND                                                                | SCALE: (IN C. | .A.D. 1:1)    | SHEET 1 OF         | 2     |
|  | YOUR CONNECTION TO | TORONTO, ONTARIO<br>CANADA<br>O QUALITY & SERVICE | SHALL NOT BE REPRODUCED, OR COPIED<br>OR USED AS THE BASIS FOR THE<br>MANUFACTURE OR SALE OF APPARATUS<br>WITHOUT WRITTEN PERMISSION. | DRAWING NUME  | BER: 629-36W4 | 4650-2N3           | ISSUE |
|  |                    |                                                   |                                                                                                                                       | PART NUMBER:  | 629-36W4      | 1650-2N3           | 1     |