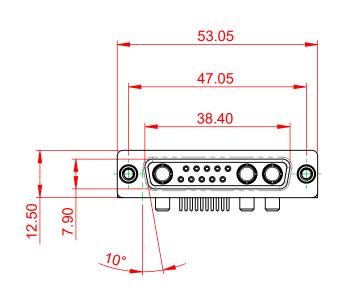

**INSULATOR RESISTANCE:** DIELECTRIC WITHSTANDING VOLTAGE:

-55°C ~ 125°C

|  | COMBINATION D-SUB                                                              |                                                                                                                                                                                                                | SW REFERENCE NO.: 630 COMBO ASSEMBLY |                  |       |  |
|--|--------------------------------------------------------------------------------|----------------------------------------------------------------------------------------------------------------------------------------------------------------------------------------------------------------|--------------------------------------|------------------|-------|--|
|  |                                                                                |                                                                                                                                                                                                                | DRAWN: C.B                           | DATE: JAN. 01/20 | 19    |  |
|  |                                                                                |                                                                                                                                                                                                                | CHECKED:                             |                  | DATE: |  |
|  | EDAC INC<br>TORONTO, ONTARIO<br>CANADA<br>YOUR CONNECTION TO QUALITY & SERVICE | THESE DRAWINGS AND SPECIFICATIONS<br>ARE THE PROPERTY OF EDAC INC.,AND<br>SHALL NOT BE REPRODUCED,OR COPIED<br>OR USED AS THE BASIS FOR THE<br>MANUFACTURE OR SALE OF APPARATUS<br>WITHOUT WRITTEN PERMISSION. | SCALE: (IN C.A.D. 1:1)               | SHEET 1 OF       | 2     |  |
|  |                                                                                |                                                                                                                                                                                                                | DRAWING NUMBER: 630-13W3640-4NE      |                  | ISSUE |  |
|  |                                                                                |                                                                                                                                                                                                                | PART NUMBER: 630-13W                 | 3640-4NE         | 1     |  |