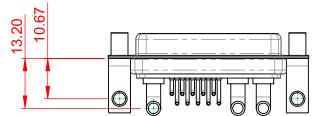

**INSULATOR RESISTANCE:** DIELECTRIC WITHSTANDING VOLTAGE:

-55°C ~ 125°C

|  | COMBINATION D-SUB                                                              |                                                                                                                                                                                                                | SW REFERENCE NO.: 630 COMBO ASSEMBLY |                  |       |  |
|--|--------------------------------------------------------------------------------|----------------------------------------------------------------------------------------------------------------------------------------------------------------------------------------------------------------|--------------------------------------|------------------|-------|--|
|  |                                                                                |                                                                                                                                                                                                                | DRAWN: C.B                           | DATE: JAN. 01/20 | 19    |  |
|  |                                                                                |                                                                                                                                                                                                                | CHECKED:                             |                  | DATE: |  |
|  | EDAC INC<br>TORONTO, ONTARIO<br>CANADA<br>YOUR CONNECTION TO QUALITY & SERVICE | THESE DRAWINGS AND SPECIFICATIONS<br>ARE THE PROPERTY OF EDAC INC.,AND<br>SHALL NOT BE REPRODUCED,OR COPIED<br>OR USED AS THE BASIS FOR THE<br>MANUFACTURE OR SALE OF APPARATUS<br>WITHOUT WRITTEN PERMISSION. | SCALE: (IN C.A.D. 1:1)               | SHEET 1 OF       | 2     |  |
|  |                                                                                |                                                                                                                                                                                                                | DRAWING NUMBER: 630-13W3640-4NE      |                  | ISSUE |  |
|  |                                                                                |                                                                                                                                                                                                                | PART NUMBER: 630-13W                 | 3640-4NE         | 1     |  |