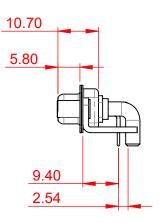

**INSULATOR RESISTANCE:** DIELECTRIC WITHSTANDING VOLTAGE:

-55°C ~ 125°C

|  | COMBINATION D-SUB                                                              |                                                                                                                                                                                                                | SW REFERENCE NO.: 630 COMBO ASSEMBLY |                  |       |  |
|--|--------------------------------------------------------------------------------|----------------------------------------------------------------------------------------------------------------------------------------------------------------------------------------------------------------|--------------------------------------|------------------|-------|--|
|  |                                                                                |                                                                                                                                                                                                                | DRAWN: C.B                           | DATE: JAN. 01/20 | 19    |  |
|  |                                                                                |                                                                                                                                                                                                                | CHECKED:                             |                  | DATE: |  |
|  | EDAC INC<br>TORONTO, ONTARIO<br>CANADA<br>YOUR CONNECTION TO QUALITY & SERVICE | THESE DRAWINGS AND SPECIFICATIONS<br>ARE THE PROPERTY OF EDAC INC.,AND<br>SHALL NOT BE REPRODUCED,OR COPIED<br>OR USED AS THE BASIS FOR THE<br>MANUFACTURE OR SALE OF APPARATUS<br>WITHOUT WRITTEN PERMISSION. | SCALE: (IN C.A.D. 1:1)               | SHEET 1 OF       | 2     |  |
|  |                                                                                |                                                                                                                                                                                                                | DRAWING NUMBER: 630-13W3640-4NE      |                  | ISSUE |  |
|  |                                                                                |                                                                                                                                                                                                                | PART NUMBER: 630-13W                 | 3640-4NE         | 1     |  |