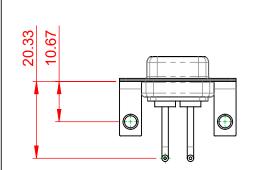

10.70

5.80

## NOTES:

MATERIAL: HOUSING: SHELL: CONTACT:

THERMOPLASTIC POLYESTER, UL94V-0 STEEL, NICKEL PLATED COPPER ALLOY, 30µ GOLD PLATED

OPERATING TEMPERATURE:

POWER/CO-AX CONTACT RATING:10A (CURRENT)(IF PRESENT)SIGNAL CONTACT CURRENT RATING:5A PER CONTACTSIGNAL CONTACT RESISTANCE:10mΩ MAX.

INSULATOR RESISTANCE: DIELECTRIC WITHSTANDING VOLTAGE:



| COMBINATION D-SUB                                                              |                                                                                                                                                                                                                | SW REFERENCE NO.: 630 COMBO ASSEMBLY |                    |       |
|---------------------------------------------------------------------------