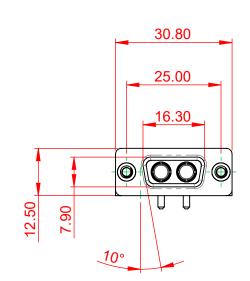

10.70

5.80

## NOTES:

MATERIAL: HOUSING: SHELL: CONTACT:

THERMOPLASTIC POLYESTER, UL94V-0 STEEL, NICKEL PLATED COPPER ALLOY, 30µ GOLD PLATED

OPERATING TEMPERATURE:

POWER/CO-AX CONTACT RATING:10A (CURRENT)(IF PRESENT)SIGNAL CONTACT CURRENT RATING:5A PER CONTACTSIGNAL CONTACT RESISTANCE:10mΩ MAX.

INSULATOR RESISTANCE: DIELECTRIC WITHSTANDING VOLTAGE:



| COMBINATION D-SUB                                                              |                                                                                                                                                                                                                | SW REFERENCE NO.: 630 COMBO ASSEMBLY |                    |       |
|-------------------------------------------------------------------------