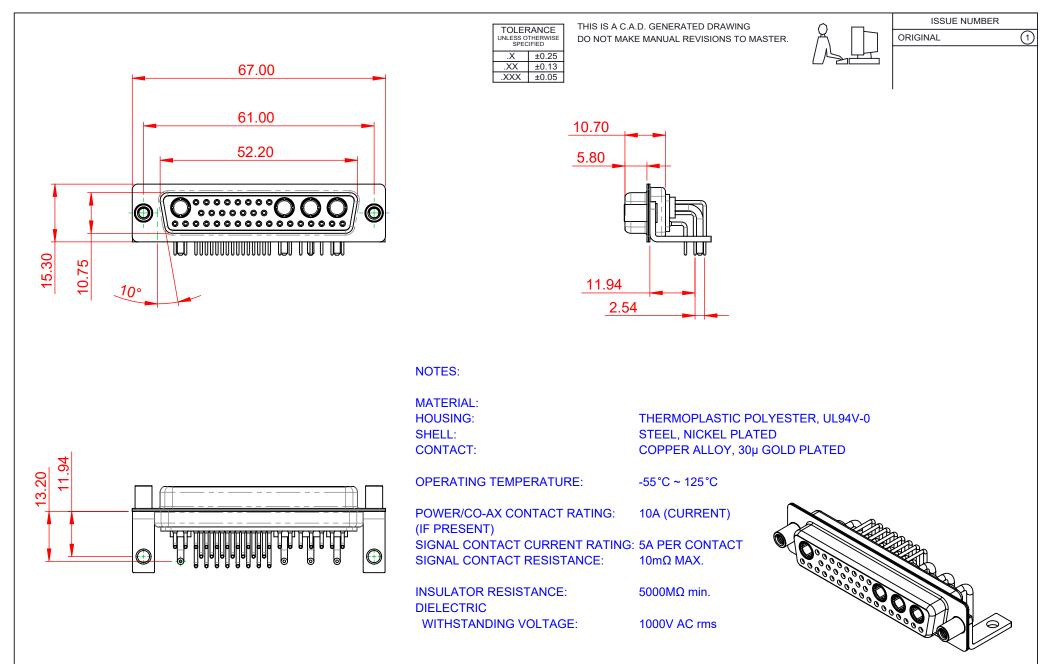

|                                      |                                                                                                                                                                                                                |                        | SW REFERENCE NO.: 630 COMBO ASSEMBLY |       |  |
|--------------------------------------|----------------------------------------------------------------------------------------------------------------------------------------------------------------------------------------------------------------|------------------------|--------------------------------------|-------|--|
| COMBINATION D-SUB                    |                                                                                                                                                                                                                | DRAWN: C.B             | DATE: JAN. 01/20                     | 19    |  |
|                                      |                                                                                                                                                                                                                | CHECKED:               | DATE:                                |       |  |
| EDAC INC                             | THESE DRAWINGS AND SPECIFICATIONS<br>ARE THE PROPERTY OF EDAC INC.,AND<br>SHALL NOT BE REPRODUCED,OR COPIED<br>OR USED AS THE BASIS FOR THE<br>MANUFACTURE OR SALE OF APPARATUS<br>WITHOUT WRITTEN PERMISSION. | SCALE: (IN C.A.D. 1:1) | SHEET 1 OF                           | 2     |  |
| TORONTO, ONTARIO                     |                                                                                                                                                                                                                | DRAWING NUMBER: 630    | -36W4640-1NE                         | ISSUE |  |
| YOUR CONNECTION TO QUALITY & SERVICE |                                                                                                                                                                                                                | PART NUMBER: 630       | -36W4640-1NE                         | 1     |  |