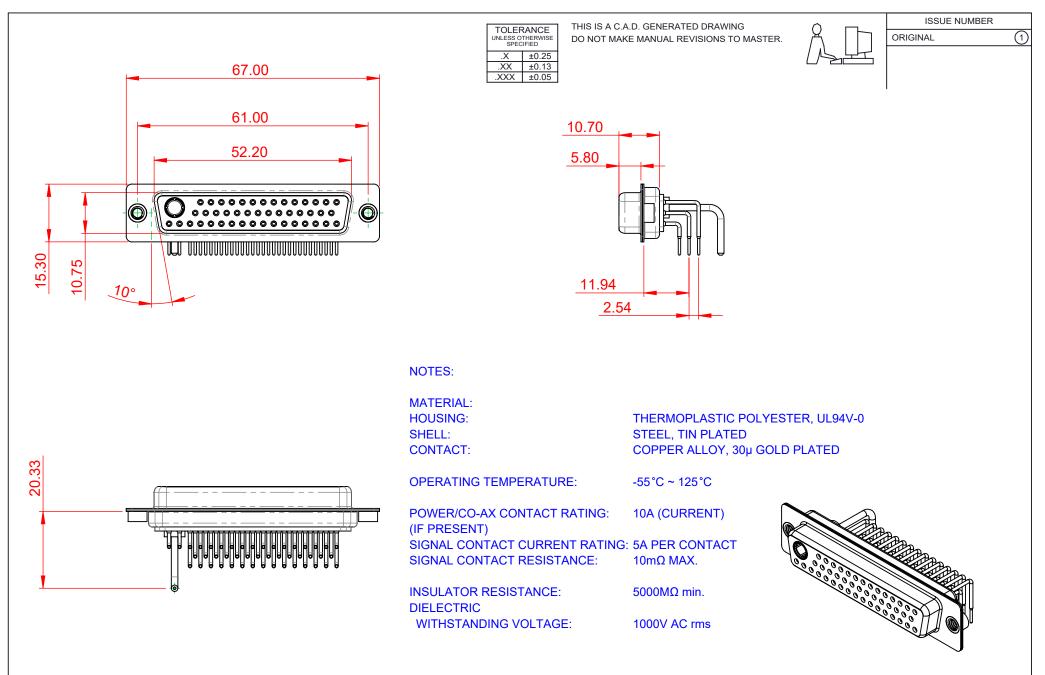

|  | COMBINATION D-SUB                    |                                                                                                                                       | SW REFERENCE NO.: 630 COMBO ASSEMBLY |                  |       |
|--|--------------------------------------|---------------------------------------------------------------------------------------------------------------------------------------|--------------------------------------|------------------|-------|
|  |                                      |                                                                                                                                       | DRAWN: C.B                           | DATE: JAN. 01/20 | 19    |
|  |                                      |                                                                                                                                       | CHECKED:                             | DATE:            |       |
|  | EDAC INC                             | THESE DRAWINGS AND SPECIFICATIONS<br>ARE THE PROPERTY OF EDAC INC.,AND                                                                | SCALE: (IN C.A.D. 1:1)               | SHEET 1 OF       | 2     |
|  | YOUR CONNECTION TO QUALITY & SERVICE | SHALL NOT BE REPRODUCED, OR COPIED<br>OR USED AS THE BASIS FOR THE<br>MANUFACTURE OR SALE OF APPARATUS<br>WITHOUT WRITTEN PERMISSION. | DRAWING NUMBER: 630-47W1650-1TA      |                  | ISSUE |
|  |                                      |                                                                                                                                       | PART NUMBER: 630-47W                 | 1650-1TA         | 1     |