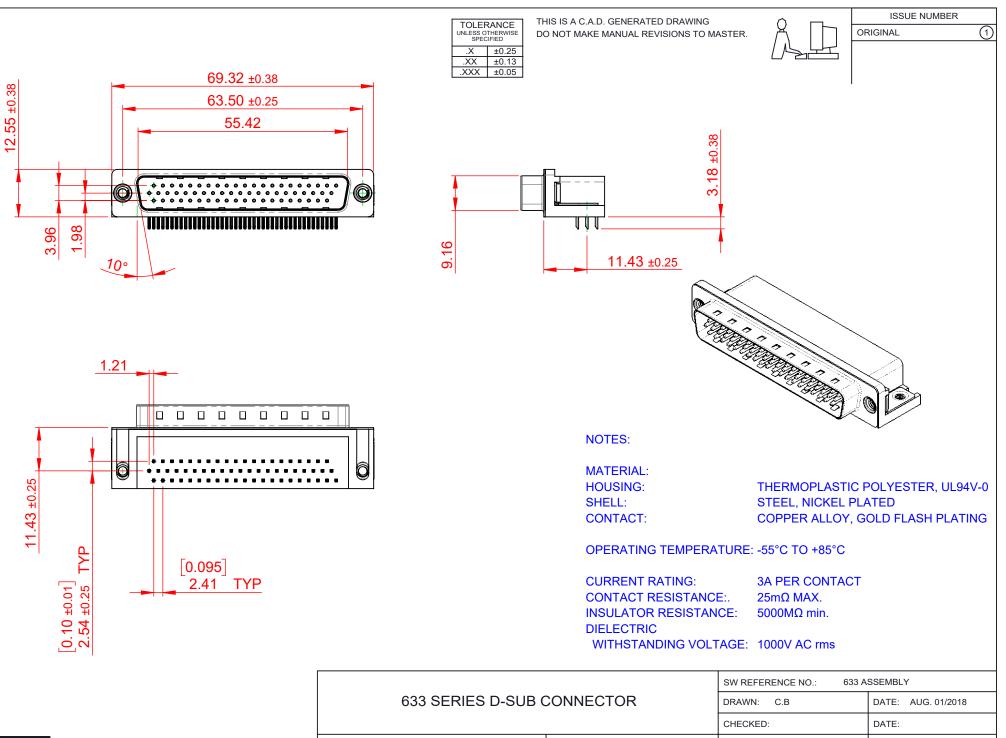

THIS SERIES FULLY CONFORMS TO THE EUROPEAN UNION DIRECTIVES 2011/65/EU FOR RoHS COMPLIANCY.

|  | 633 SERIES D-SUB CONNECTOR             |                                                                                                                                                                                                                | DRAWN: C.B<br>CHECKED:    |           | DATE: AUG. 01/20 |   | )1 |  |
|--|----------------------------------------|----------------------------------------------------------------------------------------------------------------------------------------------------------------------------------------------------------------|---------------------------|-----------|------------------|---|----|--|
|  |                                        |                                                                                                                                                                                                                |                           |           | DATE:            |   |    |  |
|  | EDAC INC<br>TORONTO, ONTARIO<br>CANADA | THESE DRAWINGS AND SPECIFICATIONS<br>ARE THE PROPERTY OF EDAC INC.,AND<br>SHALL NOT BE REPRODUCED,OR COPIED<br>OR USED AS THE BASIS FOR THE<br>MANUFACTURE OR SALE OF APPARATUS<br>WITHOUT WRITTEN PERMISSION. | SCALE: (IN C.A.D. 1:      | 1)        | SHEET            | 1 | OF |  |
|  |                                        |                                                                                                                                                                                                                | DRAWING NUMBER: 633-062-2 |           | 263-052          |   |    |  |
|  | YOUR CONNECTION TO QUALITY & SERVICE   |                                                                                                                                                                                                                | PART NUMBER:              | 633-062-2 | 263-052          |   |    |  |