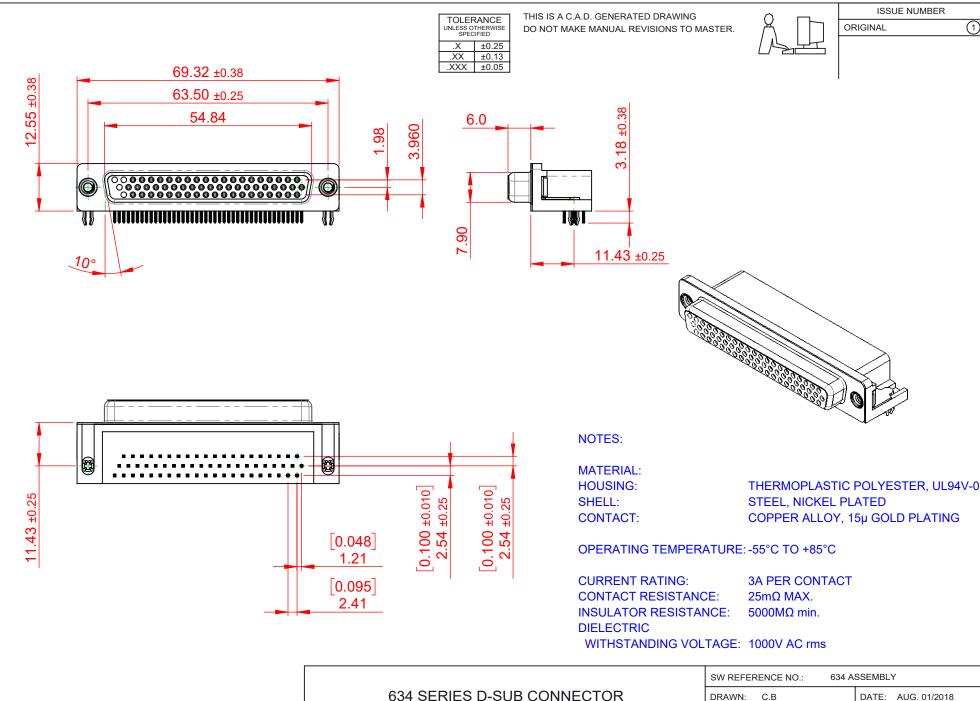

THIS SERIES FULLY CONFORMS TO THE EUROPEAN UNION DIRECTIVES 2011/65/EU FOR RoHS COMPLIANCY. YOUR CONNECTION TO QUALITY & SERVICE

EDAC INC TORONTO, ONTARIO CANADA

THESE DRAWINGS AND SPECIFICATIONS ARE THE PROPERTY OF EDAC INC..AND SHALL NOT BE REPRODUCED, OR COPIED OR USED AS THE BASIS FOR THE MANUFACTURE OR SALE OF APPARATUS WITHOUT WRITTEN PERMISSION.

| SW REFERENCE NO.: 634 ASSEMBLY  |                    |
|---------------------------------|--------------------|
| DRAWN: C.B                      | DATE: AUG. 01/2018 |
| CHECKED:                        | DATE:              |
| SCALE: (IN C.A.D. 1:1)          | SHEET 1 OF 1       |
| DDAWING NUMBER: 624 062 262 042 |                    |

DRAWING NUMBER: 634-062-363-042 ISSUE PART NUMBER: 634-062-363-042