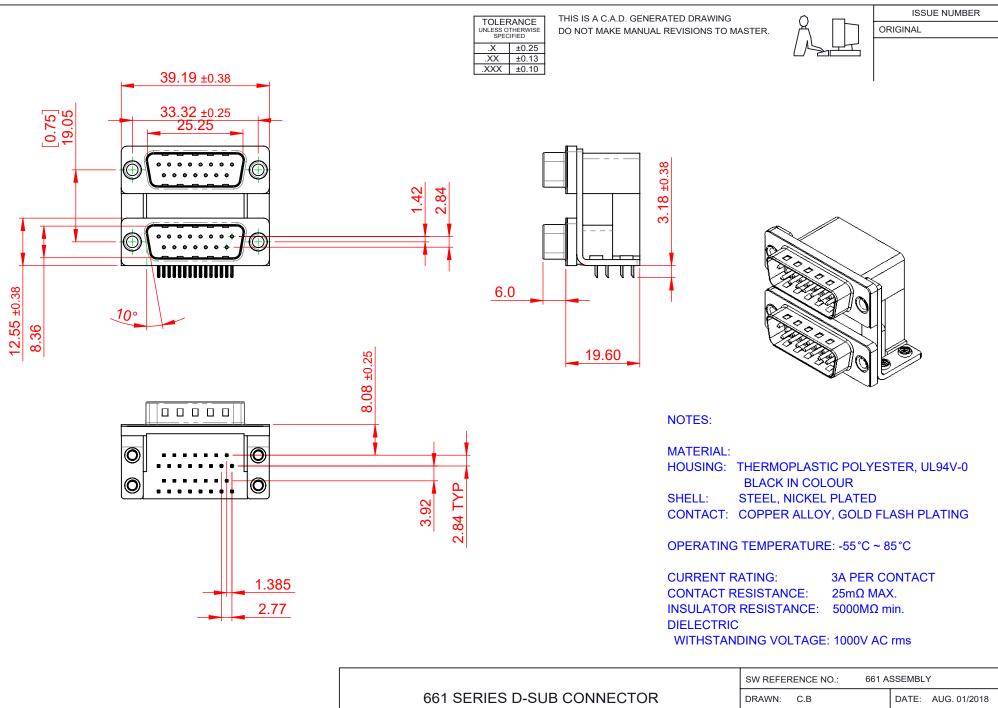

| SW REFERENCE NO.: 661 ASSEMBLY  |                  |        |
|---------------------------------|------------------|--------|
| DRAWN: C.B                      | DATE: AUG. 01/20 | 18     |
| CHECKED:                        | DATE:            |        |
| SCALE: 1:1                      | SHEET 1 OF       | 1      |
| DRAWING NUMBER: 661-015-264-057 |                  | ISSLIE |

DRAWING NUMBER: 661-015-264-057 ISSUE PART NUMBER: 661-015-264-057