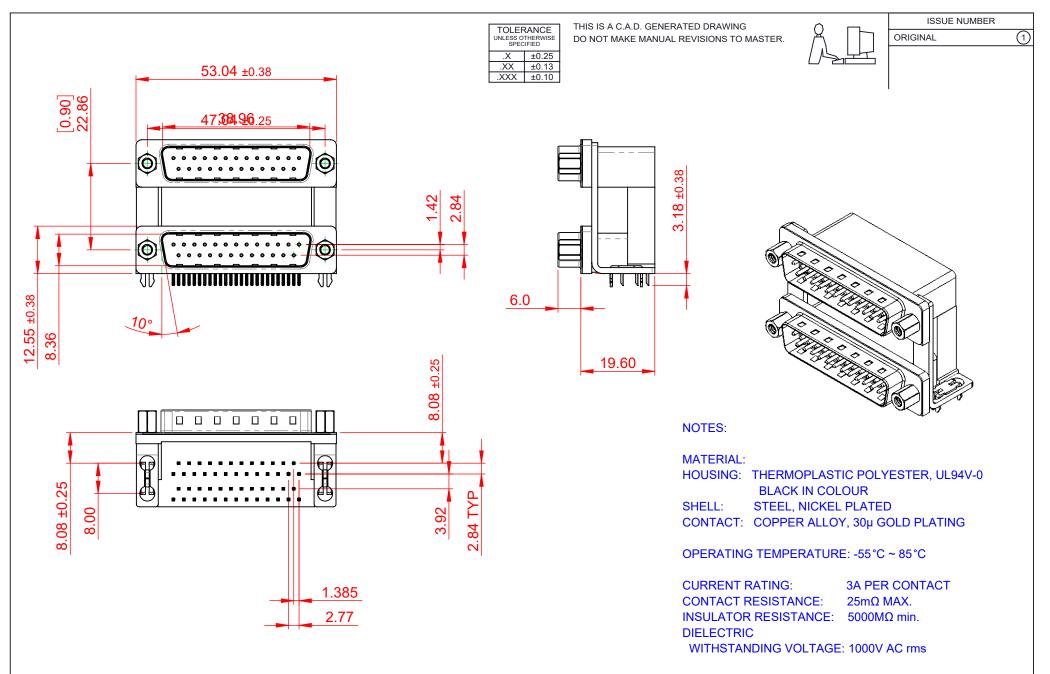

|                                                                                                   | · · · · · · · · · · · · · · · · · · ·                                          |                                                                                                                                                                                                                |                                 |                 |       |
|---------------------------------------------------------------------------------------------------|--------------------------------------------------------------------------------|----------------------------------------------------------------------------------------------------------------------------------------------------------------------------------------------------------------|---------------------------------|-----------------|-------|
|                                                                                                   | 661 SERIES D-SUB CONNECTOR                                                     |                                                                                                                                                                                                                | SW REFERENCE NO.: 661 ASSEMBLY  |                 |       |
|                                                                                                   |                                                                                |                                                                                                                                                                                                                | DRAWN: C.B                      | DATE: AUG. 01/2 | 018   |
|                                                                                                   |                                                                                |                                                                                                                                                                                                                | CHECKED:                        | DATE:           |       |
| THIS SERIES FULLY CONFORMS TO<br>THE EUROPEAN UNION DIRECTIVES<br>2011/65/EU FOR RoHS COMPLIANCY. | EDAC INC<br>TORONTO, ONTARIO<br>CANADA<br>YOUR CONNECTION TO QUALITY & SERVICE | THESE DRAWINGS AND SPECIFICATIONS<br>ARE THE PROPERTY OF EDAC INC.,AND<br>SHALL NOT BE REPRODUCED,OR COPIED<br>OR USED AS THE BASIS FOR THE<br>MANUFACTURE OR SALE OF APPARATUS<br>WITHOUT WRITTEN PERMISSION. | SCALE: 1:1                      | SHEET 1 OF      | 1     |
|                                                                                                   |                                                                                |                                                                                                                                                                                                                | DRAWING NUMBER: 661-025-664-039 |                 | ISSUE |
|                                                                                                   |                                                                                |                                                                                                                                                                                                                | PART NUMBER: 661-025-664-039    |                 | 1     |