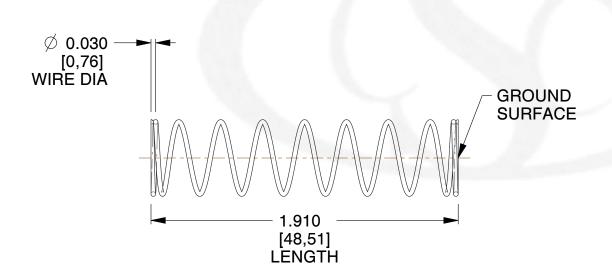

## **NOTES:**

1. Material: Stainless Steel 2. Finish: Glod Irridite

3. Ends: Closed and Ground

4. Total Coils: 10.000

5. Sugg. Max. Deflection: 1.000 (in) 6. Sugg. Max. Load: 2.300 (lbs)

7. All Drawing Dimensions are in Inches [mm]