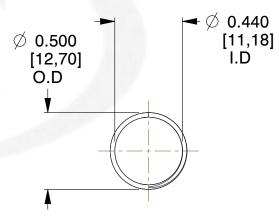

## **NOTES:**

1. Material: Stainless Steel 2. Finish: Glod Irridite

3. Ends: Closed and Ground

4. Total Coils: 10.000

5. Sugg. Max. Deflection: 1.000 (in) 6. Sugg. Max. Load: 2.300 (lbs)

7. All Drawing Dimensions are in Inches [mm]