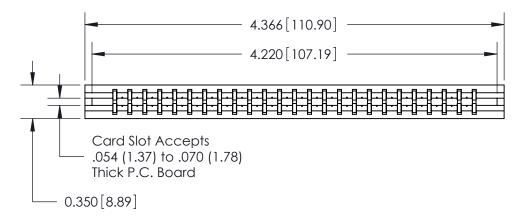

THIS IS A C.A.D. GENERATED DRAWING DO NOT MAKE MANUAL REVISIONS TO MASTER.

ISSUE NUMBER

ORIGINAL

Contact Information
560-Make Before Break (MBB) - Tail LG.=.190(4.83)
.156" (3.96mm) Contact Spacing x .200" (5.08mm) Row Spacing

0.515[13.08] Card Slot 0.645 [16.38] 0.550 [13.97] 0.300 [7.62]

**SECTION A-A** 

737 Series Ultra-Mate Card Edge Connector - Press Fit

Part Number: 737-050-560-206

YOUR CONNECTION TO QUALITY & SERVICE

**EDAC INC** TORONTO, ONTARIO CANADA