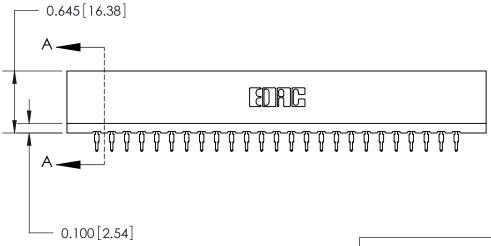

0.515[13.08] Card Slot 0.645 [16.38] 0.550 [13.97] 0.300 [7.62]

**SECTION A-A** 

737 Series Ultra-Mate Card Edge Connector - Press Fit

Part Number: 737-050-560-206

YOUR CONNECTION TO QUALITY & SERVICE

**EDAC INC** TORONTO, ONTARIO CANADA