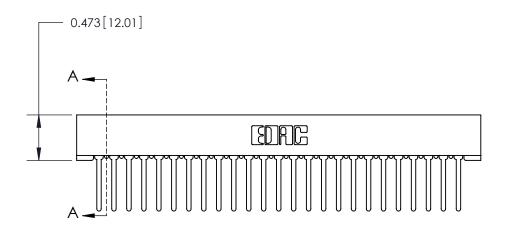

## **Contact Detail**

Wire Wrap .046x.013(1.17x0.33) - Tail LG=.520(13.21) .156 [3.96] Contact Spacing x .200 [5.08] Row Spacing

4.210 [106.93] -4.064 [103.23] 0.343[8.71]

**SECTION A-A** 

.095 [2.41] Point of Contact (Measured from bottom of Card Slot)