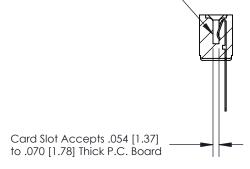

## **Contact Detail**

Wire Wrap .046x.013(1.17x0.33) - Tail LG=.520(13.21) .156 [3.96] Contact Spacing x .200 [5.08] Row Spacing

4.210 [106.93] -4.064 [103.23] 0.343[8.71]

**SECTION A-A** 

.095 [2.41] Point of Contact (Measured from bottom of Card Slot)