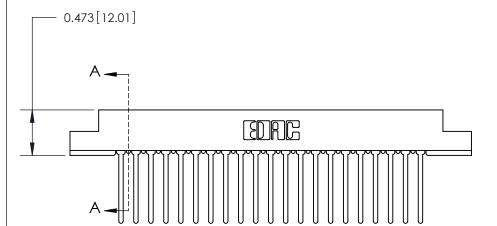

## **Contact Detail**

Wire Wrap .046x.013(1.17x0.33) - Tail LG=.708(17.98) .156 [3.96] Contact Spacing x .200 [5.08] Row Spacing

3.586[91.08] -3.440 [87.38] -

0.343[8.71]

**SECTION A-A** 

.095 [2.41] Point of Contact (Measured from bottom of Card Slot)