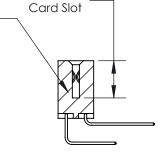

**Mounting Option** 

02-.128 (3.25) Dia. Mounting Holes

THIS IS A C.A.D. GENERATED DRAWING DO NOT MAKE MANUAL REVISIONS TO MASTER.

ORIGINAL (1)

| 833 Series High Temp Card Edge Connector Mounting Options |                                                                                                        | ACAD REFERENCE NO. 833 ENG DRAWN: J.LEE DATE: OC |        |       |
|-----------------------------------------------------------|--------------------------------------------------------------------------------------------------------|--------------------------------------------------|--------|-------|
| EDAC INC THESE DRAWINGS AND SPECIFICATIONS                | CHECKED:<br>SCALE: NTS                                                                                 | DATE:                                            | 3 OF 3 |       |
| TORONTO, ONTARIO CANADA                                   | ARE THE PROPERTY OF EDAC INC.,AND<br>SHALL NOT BE REPRODUCED,OR COPIED<br>OR USED AS THE BASIS FOR THE | DRAWING NUMBER                                   |        | ISSUE |
| YOUR CONNECTION TO QUALITY & SERVICE                      | MANUFACTURE OR SALE OF APPARATUS WITHOUT WRITTEN PERMISSION.                                           | 833 Assembly                                     |        | 1     |