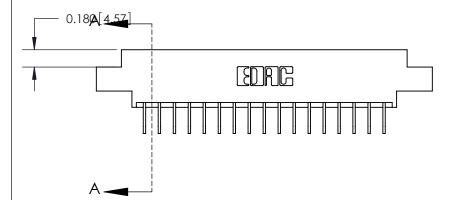

## **Contact Detail**

558-90 Degree Bend (Code 541 Contacts)

.156 [3.96] Contact Spacing x .200 [5.08] Row Spacing

THIS IS A C.A.D. GENERATED DRAWING DO NOT MAKE MANUAL REVISIONS TO MASTER.

ISSUE NUMBER ORIGINAL

SECTION A-A 0.388 [9.86]

.160 [4.06] Point of Contact-

ORIGINAL (1)

ORIGINAL

| 833 Series High Temp Card Edge Connector<br>Contact Bend Detail |                                                                                                                                                                                                   | ACAD REFERENCE NO. | 833 ENC          | MASTER        |
|-----------------------------------------------------------------|---------------------------------------------------------------------------------------------------------------------------------------------------------------------------------------------------|--------------------|------------------|---------------|
|                                                                 |                                                                                                                                                                                                   | DRAWN: J.LEE       | DATE: OCT. 14/09 |               |
|                                                                 |                                                                                                                                                                                                   | CHECKED: DATE:     |                  |               |
| TORONTO, ONTARIO ARE SHALL OR U                                 | THESE DRAWINGS AND SPECIFICATIONS ARE THE PROPERTY OF EDAC INC., AND SHALL NOT BE REPRODUCED, OR COPIED OR USED AS THE BASIS FOR THE MANUFACTURE OR SALE OF APPARATUS WITHOUT WRITTEN PERMISSION. | SCALE: NTS         | SHEET 2          | 2 <b>OF</b> 3 |
|                                                                 |                                                                                                                                                                                                   | DRAWING NUMBER     |                  | ISSUE         |
|                                                                 |                                                                                                                                                                                                   | 833 Assembly       |                  | 1             |