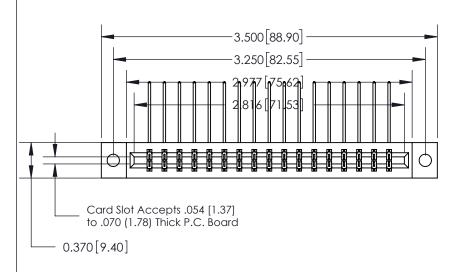

## **See Accompanying Page for:**

- **Bend Detail**
- **Mounting Options**

833 Series High Temp Card Edge Connector Part Number: 833-034-558-802

**EDAC INC** TORONTO, ONTARIO CANADA

THESE DRAWINGS AND SPECIFICATIONS ARE THE PROPERTY OF EDAC INC.,AND SHALL NOT BE REPRODUCED, OR COPIED OR USED AS THE BASIS FOR THE MANUFACTURE OR SALE OF APPARATUS WITHOUT WRITTEN PERMISSION.