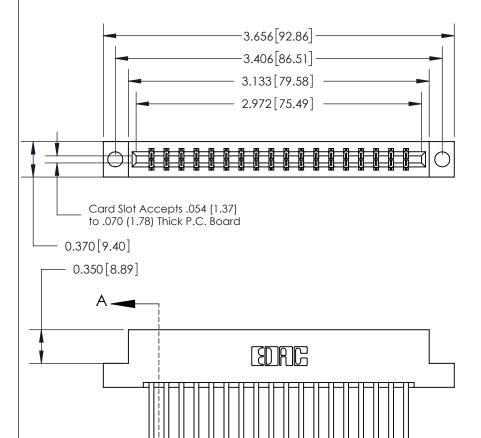

## **See Accompanying Page for:**

- **Bend Detail**
- **Mounting Options**

| 833 Series High Temp Card Edge Connector |
|------------------------------------------|
| Part Number: 833-036-544-204             |

| ACAD REFERENCE NO. | 833 ENG MASTER   |  |  |
|--------------------|------------------|--|--|
| DRAWN: J.LEE       | DATE: OCT. 14/09 |  |  |
| CHECKED:           | DATE:            |  |  |
| SCALE: NTS         | SHEET 1 OF 3     |  |  |
| DRAWING NUMBER     | ISSUE            |  |  |
| 833 Assembly       | 1                |  |  |