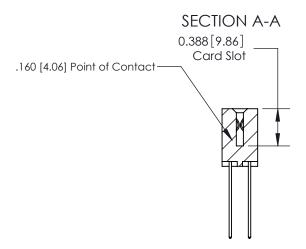

## **See Accompanying Page for:**

- **Bend Detail**
- **Mounting Options**

| 833 Series High Temp Card Edge Connector |
|------------------------------------------|
| Part Number: 833-036-544-204             |

| ACAD REFERENCE NO. | 833 ENG MASTER   |  |  |
|--------------------|------------------|--|--|
| DRAWN: J.LEE       | DATE: OCT. 14/09 |  |  |
| CHECKED:           | DATE:            |  |  |
| SCALE: NTS         | SHEET 1 OF 3     |  |  |
| DRAWING NUMBER     | ISSUE            |  |  |
| 833 Assembly       | 1                |  |  |