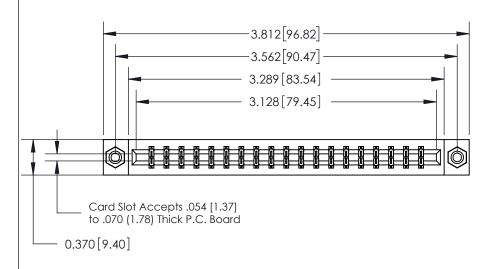

## **See Accompanying Page for:**

- **Bend Detail**
- **Mounting Options**

833 Series High Temp Card Edge Connector Part Number: 833-038-500-808

**EDAC INC** TORONTO, ONTARIO CANADA

THESE DRAWINGS AND SPECIFICATIONS ARE THE PROPERTY OF EDAC INC.,AND SHALL NOT BE REPRODUCED, OR COPIED OR USED AS THE BASIS FOR THE MANUFACTURE OR SALE OF APPARATUS WITHOUT WRITTEN PERMISSION.