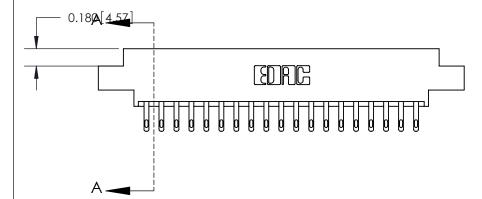

THIS IS A C.A.D. GENERATED DRAWING DO NOT MAKE MANUAL REVISIONS TO MASTER.

ORIGINAL (1)

| 833 Series High Temp Card Edge Connector Mounting Options |                                                                                                        | ACAD REFERENCE NO.  DRAWN: J.LEE | J.LEE DATE: OCT. 14/09 |       |
|-----------------------------------------------------------|--------------------------------------------------------------------------------------------------------|----------------------------------|------------------------|-------|
| EDAC INC THESE DRAWINGS AND SPECIFICATIONS                | CHECKED:<br>SCALE: NTS                                                                                 | DATE:                            | 3 OF 3                 |       |
| TORONTO, ONTARIO CANADA                                   | ARE THE PROPERTY OF EDAC INC.,AND<br>SHALL NOT BE REPRODUCED,OR COPIED<br>OR USED AS THE BASIS FOR THE | DRAWING NUMBER                   |                        | ISSUE |
| YOUR CONNECTION TO QUALITY & SERVICE                      | MANUFACTURE OR SALE OF APPARATUS WITHOUT WRITTEN PERMISSION.                                           | 833 Assembly                     |                        | 1     |