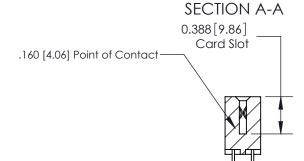

ORIGINAL (1)

ORIGINAL

| 833 Series High Temp Card Edge Connector<br>Contact Bend Detail |                                                                                                                                                                                                   | ACAD REFERENCE NO. | 833 ENG MASTER   |               |
|-----------------------------------------------------------------|---------------------------------------------------------------------------------------------------------------------------------------------------------------------------------------------------|--------------------|------------------|---------------|
|                                                                 |                                                                                                                                                                                                   | DRAWN: J.LEE       | DATE: OCT. 14/09 |               |
|                                                                 |                                                                                                                                                                                                   | CHECKED: DATE:     |                  |               |
| TORONTO, ONTARIO CANADA                                         | THESE DRAWINGS AND SPECIFICATIONS ARE THE PROPERTY OF EDAC INC., AND SHALL NOT BE REPRODUCED, OR COPIED OR USED AS THE BASIS FOR THE MANUFACTURE OR SALE OF APPARATUS WITHOUT WRITTEN PERMISSION. | SCALE: NTS         | SHEET 2          | 2 <b>OF</b> 3 |
|                                                                 |                                                                                                                                                                                                   | DRAWING NUMBER     |                  | ISSUE         |
|                                                                 |                                                                                                                                                                                                   | 833 Assembly       |                  | 1             |