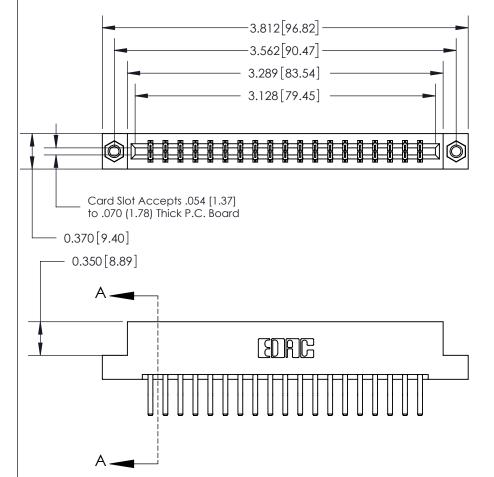

## **See Accompanying Page for:**

- **Bend Detail**
- **Mounting Options**

833 Series High Temp Card Edge Connector Part Number: 833-038-560-207

**EDAC INC** TORONTO, ONTARIO CANADA

THESE DRAWINGS AND SPECIFICATIONS ARE THE PROPERTY OF EDAC INC.,AND SHALL NOT BE REPRODUCED, OR COPIED OR USED AS THE BASIS FOR THE MANUFACTURE OR SALE OF APPARATUS WITHOUT WRITTEN PERMISSION.

| ACAD REFERENCE NO. | 833 ENG MASTER   |  |  |
|--------------------|------------------|--|--|
| DRAWN: J.LEE       | DATE: OCT. 14/09 |  |  |
| CHECKED:           | DATE:            |  |  |
| SCALE: NTS         | SHEET 1 OF 3     |  |  |
| DRAWING NUMBER     | ISSUE            |  |  |
| 833 Assembly       | 1                |  |  |