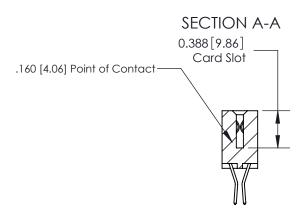

ORIGINAL (1)

ORIGINAL

| 833 Series High Temp Card Edge Connector<br>Contact Bend Detail |                                                                                                                                                                                                  | ACAD REFERENCE NO. | 833 ENG MASTER   |               |
|-----------------------------------------------------------------|--------------------------------------------------------------------------------------------------------------------------------------------------------------------------------------------------|--------------------|------------------|---------------|
|                                                                 |                                                                                                                                                                                                  | DRAWN: J.LEE       | DATE: OCT. 14/09 |               |
|                                                                 |                                                                                                                                                                                                  | CHECKED: DATE:     |                  |               |
| TORONTO, ONTARIO AF                                             | THESE DRAWINGS AND SPECIFICATIONS ARE THE PROPERTY OF EDAC INC.,AND SHALL NOT BE REPRODUCED, OR COPIED OR USED AS THE BASIS FOR THE MANUFACTURE OR SALE OF APPARATUS WITHOUT WRITTEN PERMISSION. | SCALE: NTS         | SHEET 2          | 2 <b>OF</b> 3 |
|                                                                 |                                                                                                                                                                                                  | DRAWING NUMBER     |                  | ISSUE         |
|                                                                 |                                                                                                                                                                                                  | 833 Assembly       |                  | 1             |