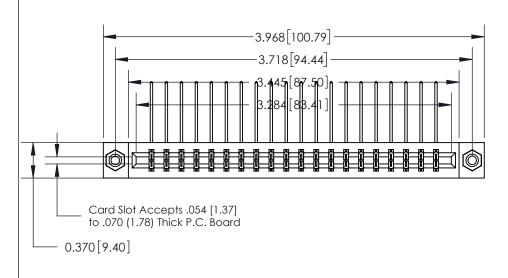

## **Contact Detail**

558-90 Degree Bend (Code 541 Contacts)

**See Accompanying Page for:** 

.156 [3.96] Contact Spacing x .200 [5.08] Row Spacing

THIS IS A C.A.D. GENERATED DRAWING DO NOT MAKE MANUAL REVISIONS TO MASTER.

ISSUE NUMBER ORIGINAL

0.388 [9.86] Card Slot .160 [4.06] Point of Contact-