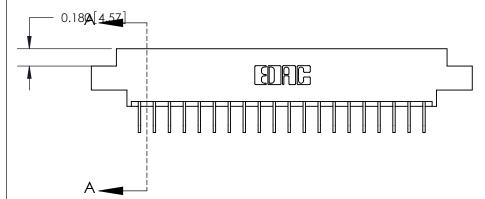

**Mounting Option** 

08-#4-40 Unified Threaded Inserts

## **Contact Detail**

558-90 Degree Bend (Code 541 Contacts)

**See Accompanying Page for:** 

.156 [3.96] Contact Spacing x .200 [5.08] Row Spacing





THIS IS A C.A.D. GENERATED DRAWING DO NOT MAKE MANUAL REVISIONS TO MASTER.



ISSUE NUMBER ORIGINAL

0.388 [9.86] Card Slot .160 [4.06] Point of Contact-

## 833 Series High Temp Card Edge Connector Part Number: 833-040-558-808

**Bend Detail Mounting Options** 

YOUR CONNECTION TO QUALITY & SERVICE

**EDAC INC** TORONTO, ONTARIO CANADA

THESE DRAWINGS AND SPECIFICATIONS ARE THE PROPERTY OF EDAC INC.,AND SHALL NOT BE REPRODUCED,OR COPIED OR USED AS THE BASIS FOR THE MANUFACTURE OR SALE OF APPARATUS WITHOUT WRITTEN PERMISSION.

| ACAD REFERENCE NO. | 833 ENG MASTER   |  |  |
|--------------------|------------------|--|--|
| DRAWN: J.LEE       | DATE: OCT. 14/09 |  |  |
| CHECKED:           | DATE:            |  |  |
| SCALE: NTS         | SHEET 1 OF 3     |  |  |
| DRAWING NUMBER     | IS