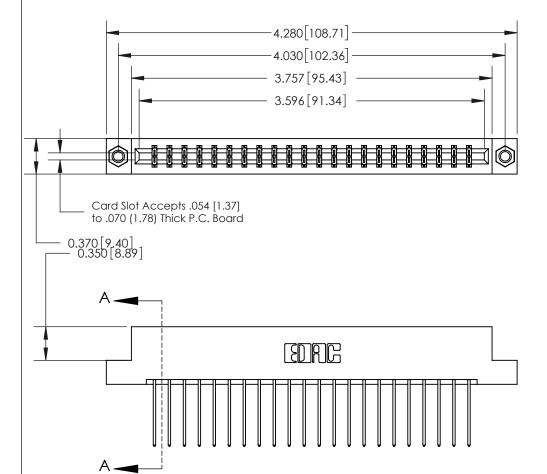

## **Contact Detail**

542-Wire Wrap .025 Sq.(0.64 Sq.) - Tail LG=.645(16.38)

.156 [3.96] Contact Spacing x .200 [5.08] Row Spacing

THIS IS A C.A.D. GENERATED DRAWING DO NOT MAKE MANUAL REVISIONS TO MASTER.

ISSUE NUMBER ORIGINAL

ACAD REFERENCE NO.

833 Series High Temp Card Edge Connector Part Number: 833-044-542-207

YOUR CONNECTION TO QUALITY & SERVICE

**EDAC INC** TORONTO, ONTARIO CANADA

THESE DRAWINGS AND SPECIFICATIONS ARE THE PROPERTY OF EDAC INC.,AND SHALL NOT BE REPRODUCED, OR COPIED OR USED AS THE BASIS FOR THE MANUFACTURE OR SALE OF APPARATUS WITHOUT WRITTEN PERMISSION.

| ı |                |                  |       |  |
|---|----------------|------------------|-------|--|
|   | DRAWN: J.LEE   | DATE: OCT. 14/09 |       |  |
|   | CHECKED:       | DATE:            |       |  |
|   | SCALE: NTS     | SHEET 1          | OF 3  |  |
|   | DRAWING NUMBER |                  | ISSUE |  |
|   | 833 Assembly   |                  | 1     |  |