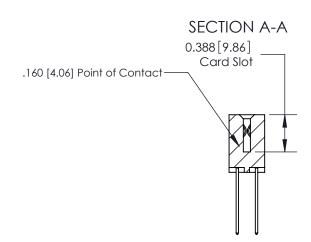

## **Contact Detail**

542-Wire Wrap .025 Sq.(0.64 Sq.) - Tail LG=.645(16.38)

.156 [3.96] Contact Spacing x .200 [5.08] Row Spacing

THIS IS A C.A.D. GENERATED DRAWING DO NOT MAKE MANUAL REVISIONS TO MASTER.

ISSUE NUMBER ORIGINAL

ACAD REFERENCE NO.

833 Series High Temp Card Edge Connector Part Number: 833-044-542-207

YOUR CONNECTION TO QUALITY & SERVICE

**EDAC INC** TORONTO, ONTARIO CANADA

THESE DRAWINGS AND SPECIFICATIONS ARE THE PROPERTY OF EDAC INC.,AND SHALL NOT BE REPRODUCED, OR COPIED OR USED AS THE BASIS FOR THE MANUFACTURE OR SALE OF APPARATUS WITHOUT WRITTEN PERMISSION.

| ı |                |                  |       |  |
|---|----------------|------------------|-------|--|
|   | DRAWN: J.LEE   | DATE: OCT. 14/09 |       |  |
|   | CHECKED:       | DATE:            |       |  |
|   | SCALE: NTS     | SHEET 1          | OF 3  |  |
|   | DRAWING NUMBER |                  | ISSUE |  |
|   | 833 Assembly   |                  | 1     |  |