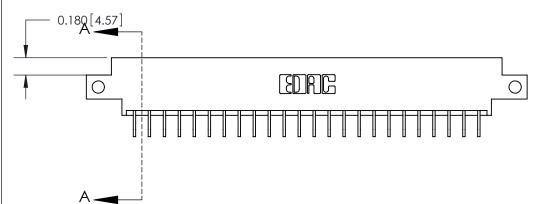

**Mounting Option** 

12-.128 (3.25) Dia. Side Mounting Holes

## **Contact Detail**

559-90 Degree Bend (Code 541 Contacts)

**See Accompanying Page for:** 

.156 [3.96] Contact Spacing x .200 [5.08] Row Spacing





THIS IS A C.A.D. GENERATED DRAWING DO NOT MAKE MANUAL REVISIONS TO MASTER.



ISSUE NUMBER ORIGINAL

SECTION A-A

0.388 [9.86] Card Slot .160 [4.06] Point of Contact-

833 Series High Temp Card Edge Connector Part Number: 833-048-559-812

**Bend Detail Mounting Options** 

YOUR CONNECTION TO QUALITY & SERVICE

**EDAC INC** TORONTO, ONTARIO CANADA

THESE DRAWINGS AND SPECIFICATIONS ARE THE PROPERTY OF EDAC INC.,AND SHALL NOT BE REPRODUCED, OR COPIED OR USED AS THE BASIS FOR THE MANUFACTURE OR SALE OF APPARATUS WITHOUT WRITTEN PERMISSION.

| ACAD REFERENCE NO. | 833 ENG MASTER   |  |  |
|--------------------|------------------|--|--|
| DRAWN: J.LEE       | DATE: OCT. 14/09 |  |  |
| CHECKED:           | DATE:            |  |  |
| SCALE: NTS         | SHEET 1 OF 3     |  |  |
| DRAWING NUMB