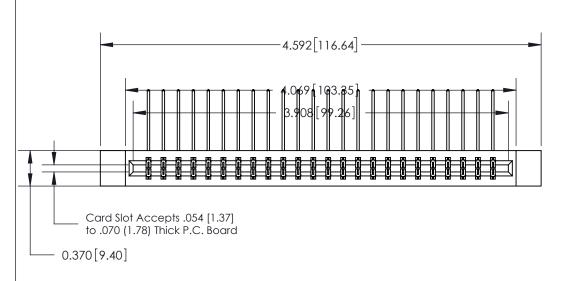

ISSUE NUMBER ORIGINAL

SECTION A-A

0.388 [9.86] Card Slot .160 [4.06] Point of Contact-

833 Series High Temp Card Edge Connector Part Number: 833-048-559-812

**Bend Detail Mounting Options** 

YOUR CONNECTION TO QUALITY & SERVICE