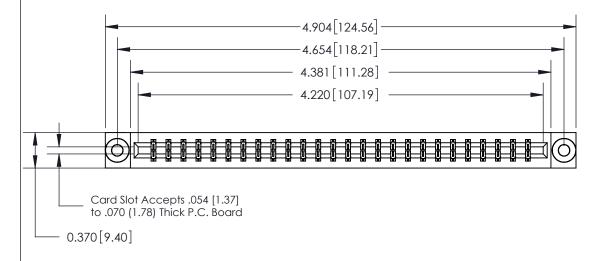

## 833 Series High Temp Card Edge Connector Part Number: 833-052-540-803

YOUR CONNECTION TO QUALITY & SERVICE

**EDAC INC** TORONTO, ONTARIO CANADA

THESE DRAWINGS AND SPECIFICATIONS ARE THE PROPERTY OF EDAC INC., AND SHALL NOT BE REPRODUCED,OR COPIED OR USED AS THE BASIS FOR THE MANUFACTURE OR SALE OF APPARATUS WITHOUT WRITTEN PERMISSION.

| DRAWN: J.LEE   | DATE: O | CT. 14/09     |
|----------------|---------|---------------|
| CHECKED:       | DATE:   |               |
| SCALE: NTS     | SHEET   | 1 <b>OF</b> 3 |
| DRAWING NUMBER |         | ISSUE         |
| 833 Assembly   |         | 1             |