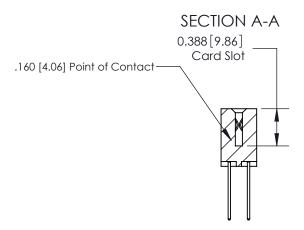

## 833 Series High Temp Card Edge Connector Part Number: 833-052-540-803

YOUR CONNECTION TO QUALITY & SERVICE

**EDAC INC** TORONTO, ONTARIO CANADA

THESE DRAWINGS AND SPECIFICATIONS ARE THE PROPERTY OF EDAC INC., AND SHALL NOT BE REPRODUCED,OR COPIED OR USED AS THE BASIS FOR THE MANUFACTURE OR SALE OF APPARATUS WITHOUT WRITTEN PERMISSION.

| DRAWN: J.LEE   | DATE: O | CT. 14/09     |
|----------------|---------|---------------|
| CHECKED:       | DATE:   |               |
| SCALE: NTS     | SHEET   | 1 <b>OF</b> 3 |
| DRAWING NUMBER |         | ISSUE         |
| 833 Assembly   |         | 1             |