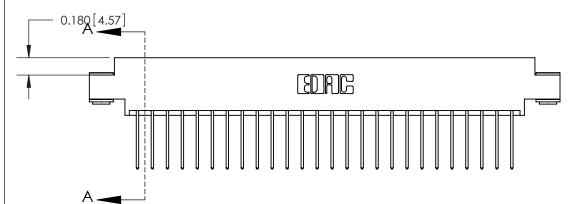

## 833 Series High Temp Card Edge Connector Part Number: 833-052-540-803

YOUR CONNECTION TO QUALITY & SERVICE

**EDAC INC** TORONTO, ONTARIO CANADA

THESE DRAWINGS AND SPECIFICATIONS ARE THE PROPERTY OF EDAC INC., AND SHALL NOT BE REPRODUCED,OR COPIED OR USED AS THE BASIS FOR THE MANUFACTURE OR SALE OF APPARATUS WITHOUT WRITTEN PERMISSION.

| DRAWN: J.LEE   | DATE: O | CT. 14/09     |
|----------------|---------|---------------|
| CHECKED:       | DATE:   |               |
| SCALE: NTS     | SHEET   | 1 <b>OF</b> 3 |
| DRAWING NUMBER |         | ISSUE         |
| 833 Assembly   |         | 1             |