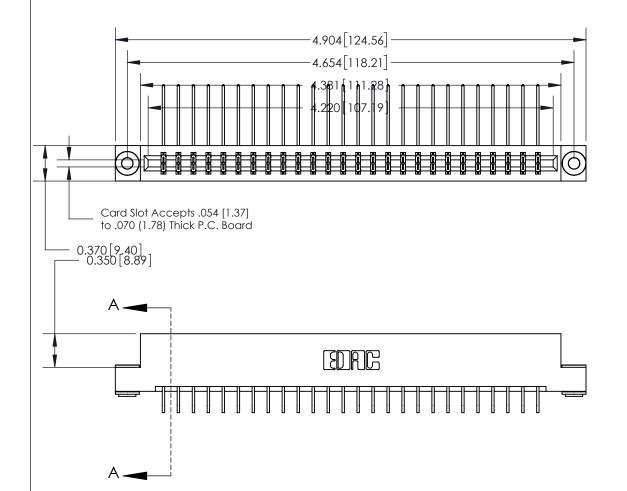

## **See Accompanying Page for:**

- **Bend Detail**
- **Mounting Options**

833 Series High Temp Card Edge Connector Part Number: 833-052-559-203

**EDAC INC** TORONTO, ONTARIO CANADA

THESE DRAWINGS AND SPECIFICATIONS ARE THE PROPERTY OF EDAC INC.,AND SHALL NOT BE REPRODUCED, OR COPIED OR USED AS THE BASIS FOR THE MANUFACTURE OR SALE OF APPARATUS WITHOUT WRITTEN PERMISSION.

| ACAD REFERENCE NO. | 833 ENG MASTER   |  |  |
|--------------------|------------------|--|--|
| DRAWN: J.LEE       | DATE: OCT. 14/09 |  |  |
| CHECKED:           | DATE:            |  |  |
| SCALE: NTS         | SHEET 1 OF 3     |  |  |
| DRAWING NUMBER     | ISSUE            |  |  |
| 833 Assembly       | 1                |  |  |