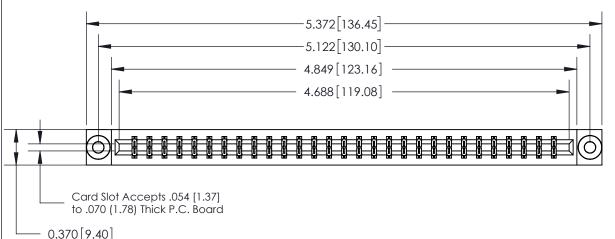

## **See Accompanying Page for:**

- **Bend Detail**
- **Mounting Options**

833 Series High Temp Card Edge Connector Part Number: 833-058-540-803

**EDAC INC** TORONTO, ONTARIO CANADA

THESE DRAWINGS AND SPECIFICATIONS ARE THE PROPERTY OF EDAC INC.,AND SHALL NOT BE REPRODUCED, OR COPIED OR USED AS THE BASIS FOR THE MANUFACTURE OR SALE OF APPARATUS WITHOUT WRITTEN PERMISSION.