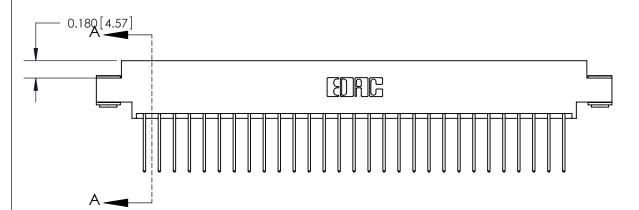

ISSUE NUMBER

ORIGINAL

SECTION A-A 0.388 [9.86] Card Slot .160 [4.06] Point of Contact-