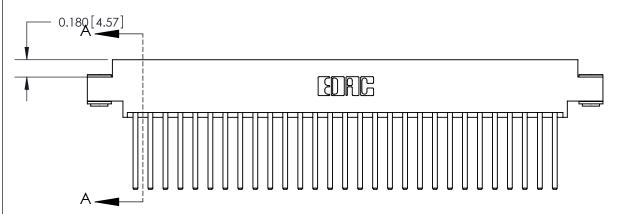

## **Contact Detail**

544-Wire Wrap .050x.025(1.27x0.64) - Tail LG=.750(19.05)

.156 [3.96] Contact Spacing x .200 [5.08] Row Spacing

ISSUE NUMBER

ORIGINAL

## **See Accompanying Page for:**

- **Bend Detail**
- **Mounting Options**

833 Series High Temp Card Edge Connector Part Number: 833-058-544-803

YOUR CONNECTION TO QUALITY & SERVICE

**EDAC INC** TORONTO, ONTARIO CANADA