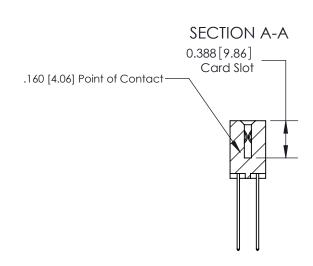

## **Contact Detail**

544-Wire Wrap .050x.025(1.27x0.64) - Tail LG=.750(19.05)

.156 [3.96] Contact Spacing x .200 [5.08] Row Spacing

ISSUE NUMBER

ORIGINAL

## **See Accompanying Page for:**

- **Bend Detail**
- **Mounting Options**

833 Series High Temp Card Edge Connector Part Number: 833-058-544-803

YOUR CONNECTION TO QUALITY & SERVICE

**EDAC INC** TORONTO, ONTARIO CANADA