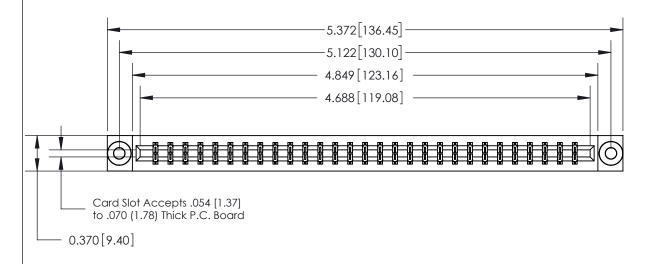

## **See Accompanying Page for:**

- **Bend Detail**
- **Mounting Options**

833 Series High Temp Card Edge Connector Part Number: 833-058-544-803

YOUR CONNECTION TO QUALITY & SERVICE

**EDAC INC** TORONTO, ONTARIO CANADA

THESE DRAWINGS AND SPECIFICATIONS ARE THE PROPERTY OF EDAC INC., AND SHALL NOT BE REPRODUCED, OR COPIED OR USED AS THE BASIS FOR THE MANUFACTURE OR SALE OF APPARATUS WITHOUT WRITTEN PERMISSION.

| ACAD REFERENCE NO. | 833 ENG MASTER   |  |  |
|--------------------|------------------|--|--|
| DRAWN: J.LEE       | DATE: OCT. 14/09 |  |  |
| CHECKED:           | DATE:            |  |  |
| SCALE: NTS         | SHEET 1 OF 3     |  |  |
| DRAWING NUMBER     | ISSUE            |  |  |
| 833 Assembly       | 1                |  |  |