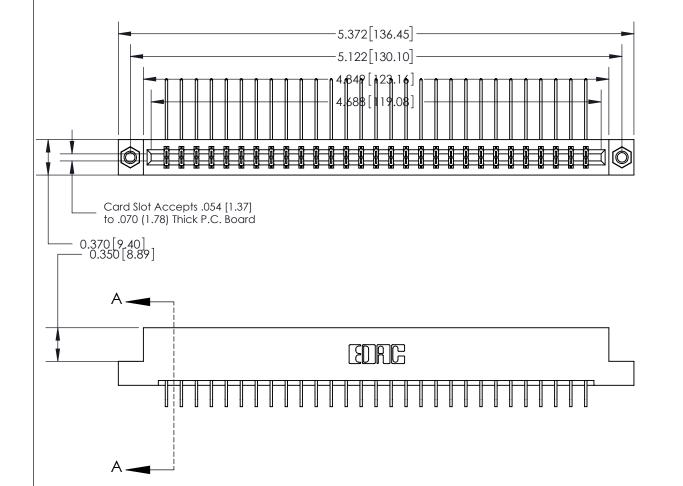

## **See Accompanying Page for:**

- **Bend Detail**
- **Mounting Options**

833 Series High Temp Card Edge Connector Part Number: 833-058-559-207

**EDAC INC** TORONTO, ONTARIO CANADA

THESE DRAWINGS AND SPECIFICATIONS ARE THE PROPERTY OF EDAC INC.,AND SHALL NOT BE REPRODUCED, OR COPIED OR USED AS THE BASIS FOR THE MANUFACTURE OR SALE OF APPARATUS WITHOUT WRITTEN PERMISSION.

| ACAD REFERENCE NO. | 833 ENG MASTER   |  |  |
|--------------------|------------------|--|--|
| DRAWN: J.LEE       | DATE: OCT. 14/09 |  |  |
| CHECKED:           | DATE:            |  |  |
| SCALE: NTS         | SHEET 1 OF 3     |  |  |
| DRAWING NUMBER     | ISSUE            |  |  |
| 833 Assembly       | 1                |  |  |