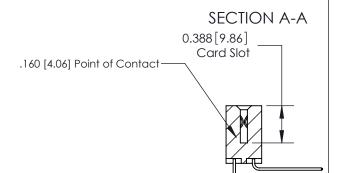

## **See Accompanying Page for:**

- **Bend Detail**
- **Mounting Options**

833 Series High Temp Card Edge Connector Part Number: 833-058-559-207

**EDAC INC** TORONTO, ONTARIO CANADA

THESE DRAWINGS AND SPECIFICATIONS ARE THE PROPERTY OF EDAC INC.,AND SHALL NOT BE REPRODUCED, OR COPIED OR USED AS THE BASIS FOR THE MANUFACTURE OR SALE OF APPARATUS WITHOUT WRITTEN PERMISSION.

| ACAD REFERENCE NO. | 833 ENG MASTER   |  |  |
|--------------------|------------------|--|--|
| DRAWN: J.LEE       | DATE: OCT. 14/09 |  |  |
| CHECKED:           | DATE:            |  |  |
| SCALE: NTS         | SHEET 1 OF 3     |  |  |
| DRAWING NUMBER     | ISSUE            |  |  |
| 833 Assembly       | 1                |  |  |