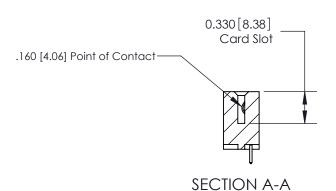

## **Contact Detail**

521-P.C. Tail .025 Sq.(0.64 Sq.) - Tail LG=.150(3.81) .156 [3.96] Contact Spacing x .200 [5.08] Row Spacing

1.402[35.61] 1.256[31.90] 1<del>5.040 0 0 0 0 0</del> Card Slot Accepts .054 [1.37] to .070 [1.78] Thick P.C. Board 0.370 [9.40]

**See Accompanying Page for: Contact Bend Details** 

THIS IS A C.A.D. GENERATED DRAWING DO NOT MAKE MANUAL REVISIONS TO MASTER.

ISSUE NUMBER

ORIGINAL

1

| 837/887 Series High Temp Card Edge Connector |
|----------------------------------------------|
| Part Number: 837-007-521-101                 |