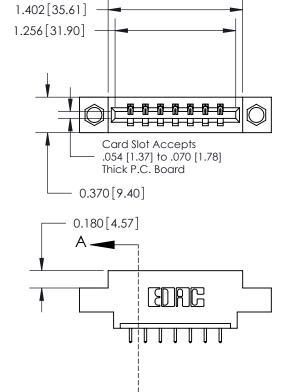

837/887 Series High Temp Card Edge Connector Part Number: 837-007-521-608

YOUR CONNECTION TO QUALITY & SERVICE

**EDAC INC** TORONTO, ONTARIO CANADA

THESE DRAWINGS AND SPECIFICATIONS ARE THE PROPERTY OF EDAC INC.,AND SHALL NOT BE REPRODUCED, OR COPIED OR USED AS THE BASIS FOR THE MANUFACTURE OR SALE OF APPARATUS WITHOUT WRITTEN PERMISSION.

| ACAD REFERENCE NO. | 837 ENG MASTER   |  |  |
|--------------------|------------------|--|--|
| DRAWN: J.LEE       | DATE: OCT. 06/09 |  |  |
| CHECKED: DATE:     |                  |  |  |
| SCALE: NTS         | SHEET 1 OF 2     |  |  |
| DRAWING NUMBER     | ISSUE            |  |  |
| 837 Assembly       | 1                |  |  |