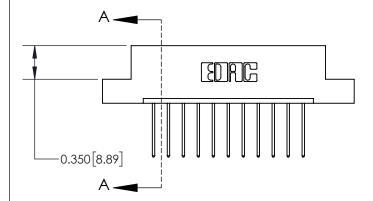

**Mounting Option** 

02-.128 (3.25) Dia. Mounting Holes

## **Contact Detail**

540-Wire Wrap .025 Sq.(0.64 Sq.) - Tail LG=.560(14.22) .156 [3.96] Contact Spacing x .200 [5.08] Row Spacing





**See Accompanying Page for:** 

**Contact Bend Details** 

THIS IS A C.A.D. GENERATED DRAWING DO NOT MAKE MANUAL REVISIONS TO MASTER.



ISSUE NUMBER

1

ORIGINAL

|                              | 0.600[15.24]             |
|------------------------------|--------------------------|
|                              | 0.330[8.38]<br>Card Slot |
| .160 [4.06] Point of Contact |                          |
|                              |                          |
|                              | SECTION A-A              |

| 837/887 Series High Temp Card Edge Connected | O |
|----------------------------------------------|---|
| Part Number: 837-011-540-102                 |   |

YOUR CONNECTION TO QUALITY & SERVICE

**EDAC INC** TORONTO, ONTARIO CANADA

THESE DRAWINGS AND SPECIFICATIONS AR