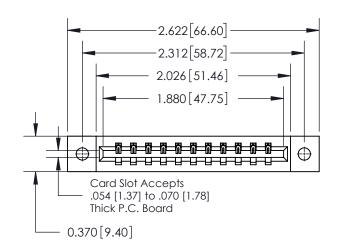

ISSUE NUMBER

1

ORIGINAL

|                              | 0.600[15.24]             |
|------------------------------|--------------------------|
|                              | 0.330[8.38]<br>Card Slot |
| .160 [4.06] Point of Contact |                          |
|                              |                          |
|                              | SECTION A-A              |