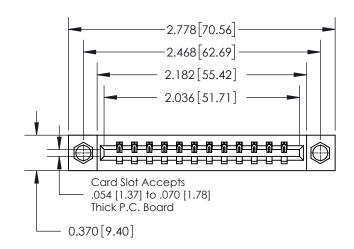

## **Contact Detail**

540-Wire Wrap .025 Sq.(0.64 Sq.) - Tail LG=.560(14.22) .156 [3.96] Contact Spacing x .200 [5.08] Row Spacing

**See Accompanying Page for:** 

**Contact Bend Details** 

THIS IS A C.A.D. GENERATED DRAWING DO NOT MAKE MANUAL REVISIONS TO MASTER.

**Mounting Option** 

08-#4-40 Unified Threaded Inserts