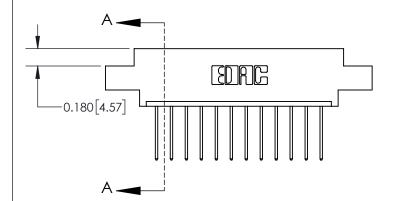

ISSUE NUMBER ORIGINAL

|                              | 0.600[15.24]              |
|------------------------------|---------------------------|
|                              | 0.330 [8.38]<br>Card Slot |
| .160 [4.06] Point of Contact |                           |
|                              |                           |
|                              | SECTION A-A               |