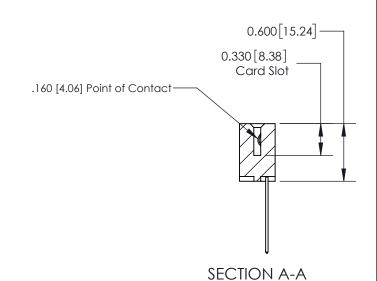

ISSUE NUMBER

ORIGINAL

1

| 837/887 Series High Temp Card Edge Connector<br>Contact Bend Detail |                                                                  | ACAD REFERENCE NO. | 837 ENG MASTER   |               |
|---------------------------------------------------------------------|------------------------------------------------------------------|--------------------|------------------|---------------|
|                                                                     |                                                                  | DRAWN: J.LEE       | DATE: OCT. 06/09 |               |
|                                                                     |                                                                  | CHECKED:           | DATE:            |               |
| EDAC INC                                                            | OR USED AS THE BASIS FOR THE<br>MANUFACTURE OR SALE OF APPARATUS | SCALE: NTS         | SHEET            | 2 <b>OF</b> 2 |
| TORONTO, ONTARIO CANADA                                             |                                                                  | DRAWING NUMBER     | •                | ISSUE         |
| YOUR CONNECTION TO QUALITY & SERVICE                                |                                                                  | 837 Assembly       |                  | 1             |