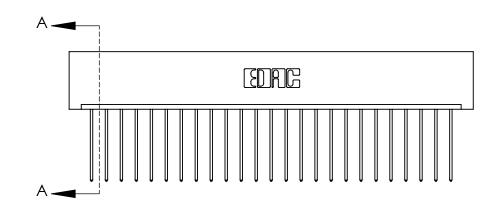

ISSUE NUMBER

ORIGINAL

**See Accompanying Page for:** 

**Contact Bend Details** 

837/887 Series High Temp Card Edge Connector Part Number: 837-025-541-101

YOUR CONNECTION TO QUALITY & SERVICE

**EDAC INC** TORONTO, ONTARIO CANADA