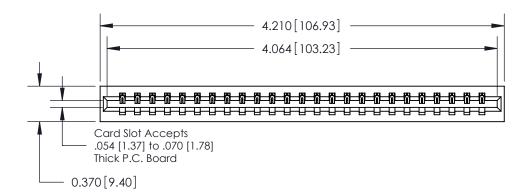

ISSUE NUMBER

ORIGINAL

**See Accompanying Page for:** 

**Contact Bend Details** 

837/887 Series High Temp Card Edge Connector Part Number: 837-025-541-101

YOUR CONNECTION TO QUALITY & SERVICE

**EDAC INC** TORONTO, ONTARIO CANADA