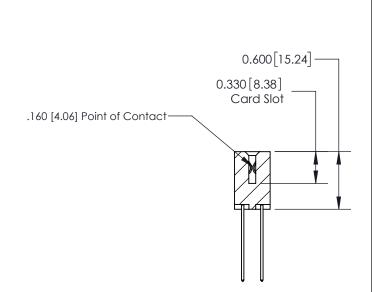

**SECTION A-A** 

ISSUE NUMBER

ORIGINAL

THIS IS A C.A.D. GENERATED DRAWING DO NOT MAKE MANUAL REVISIONS TO MASTER.

**See Accompanying Page for: Contact Bend Details** 

ISSUE NUMBER

ORIGINAL

1

| 837/887 Series High Temp Card Edge Connector<br>Contact Bend Detail |                                                                                                                                     | ACAD REFERENCE NO. | 837 ENG MASTER   |               |
|---------------------------------------------------------------------|-------------------------------------------------------------------------------------------------------------------------------------|--------------------|------------------|---------------|
|                                                                     |                                                                                                                                     | DRAWN: J.LEE       | DATE: OCT. 06/09 |               |
|                                                                     |                                                                                                                                     | CHECKED:           | DATE:            |               |
| EDAC INC                                                            | THESE DRAWINGS AND SPECIFICATIONS ARE THE PROPERTY OF EDAC INC.,AND SHALL NOT BE REPRODUCED, OR COPIED OR USED AS THE BASIS FOR THE | SCALE: NTS         | SHEET            | 2 <b>OF</b> 2 |
| TORONTO, ONTARIO CANADA                                             |                                                                                                                                     | DRAWING NUMBER     | •                | ISSUE         |
| YOUR CONNECTION TO QUALITY & SERVICE                                | MANUFACTURE OR SALE OF APPARATUS WITHOUT WRITTEN PERMISSION.                                                                        | 837 Assembly       |                  | 1             |