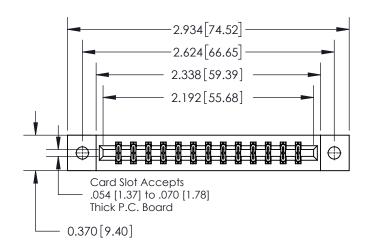

**Mounting Option** 

02-.128 (3.25) Dia. Mounting Holes

## **Contact Detail**

541-Wire Wrap .025 Sq.(0.64 Sq.) - Tail LG=.750(19.05) .156 [3.96] Contact Spacing x .200 [5.08] Row Spacing





837/887 Series High Temp Card Edge Connector Part Number: 837-026-541-802

YOUR CONNECTION TO QUALITY & SERVICE

**EDAC INC** TORONTO, ONTARIO CANADA

THESE DRAWINGS AND SPECIFICATIONS ARE THE PROPERTY OF EDAC INC.,AND SHALL NOT BE REPRODUCED, OR COPIED OR USED AS THE BASIS FOR THE MANUFACTURE OR SALE OF APPARATUS WITHOUT WRITTEN PERMISSION.

| ACAD REFERENCE NO. | NO. 837 ENG MASTER |  |  |
|--------------------|--------------------|--|--|
| DRAWN: J.LEE       | DATE: OCT. 06/09   |  |  |
| CHECKED:           | DATE:              |  |  |
| SCALE: NTS         | SHEET 1 OF 2       |  |  |
| DRAWING NUMBER     | ISSUE              |  |  |
| 837 Assembly       | 1                  |  |  |

**SECTION A-A** 

ISSUE NUMBER

ORIGINAL

THIS IS A C.A.D. GENERATED DRAWING DO NOT MAKE MANUAL REVI