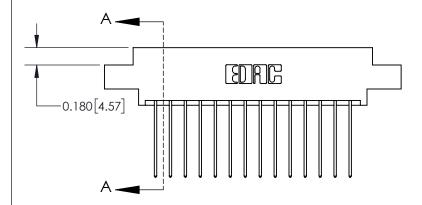

837 ENG MASTER

ACAD REFERENCE NO.

**See Accompanying Page for:** 

**Contact Bend Details** 

ISSUE NUMBER

ORIGINAL

1

| 837/887 Series High Temp Card Edge Connector |                                                                                                                                                                                                  | ACAD REFERENCE NO. | 837 ENG MASTER   |               |
|----------------------------------------------|--------------------------------------------------------------------------------------------------------------------------------------------------------------------------------------------------|--------------------|------------------|---------------|
| Contact Bend Detail                          | ara Lago Cormocron                                                                                                                                                                               | DRAWN: J.LEE       | DATE: OCT. 06/09 |               |
| Contact Bend Detail                          |                                                                                                                                                                                                  | CHECKED:           | DATE:            |               |
| TORONTO, ONTARIO OF CANADA                   | THESE DRAWINGS AND SPECIFICATIONS ARE THE PROPERTY OF EDAC INC.,AND SHALL NOT BE REPRODUCED, OR COPIED OR USED AS THE BASIS FOR THE MANUFACTURE OR SALE OF APPARATUS WITHOUT WRITTEN PERMISSION. | SCALE: NTS         | SHEET            | 2 <b>OF</b> 2 |
|                                              |                                                                                                                                                                                                  | DRAWING NUMBER     |                  | ISSUE         |
|                                              |                                                                                                                                                                                                  | 837 Assembly       |                  | 1             |