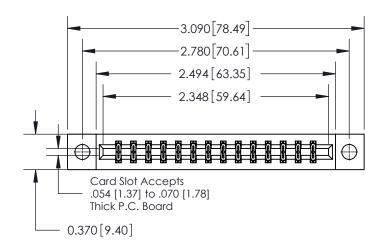

**Mounting Option** 

04-.156 (3.96) Dia. Mounting Holes

ISSUE NUMBER ORIGINAL

0.600 [15.24] 0.330[8.38] Card Slot .160 [4.06] Point of Contact SECTION A-A

837/887 Series High Temp Card Edge Connector Part Number: 837-028-541-804

YOUR CONNECTION TO QUALITY & SERVICE