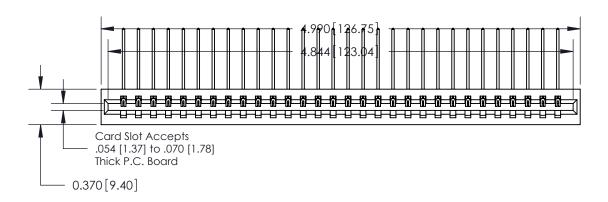

## **Contact Detail**

559-90 Degree Bend (Code 541 Contacts)

.156 [3.96] Contact Spacing x .200 [5.08] Row Spacing

THIS IS A C.A.D. GENERATED DRAWING DO NOT MAKE MANUAL REVISIONS TO MASTER.

ISSUE NUMBER

ORIGINAL

**See Accompanying Page for:** 

**Contact Bend Details** 

837/887 Series High Temp Card Edge Connector Part Number: 837-030-559-101

**EDAC INC** TORONTO, ONTARIO CANADA

THESE DRAWINGS AND SPECIFICATIONS ARE THE PROPERTY OF EDAC INC.,AND SHALL NOT BE REPRODUCED, OR COPIED OR USED AS THE BASIS FOR THE MANUFACTURE OR SALE OF APPARATUS WITHOUT WRITTEN PERMISSION.