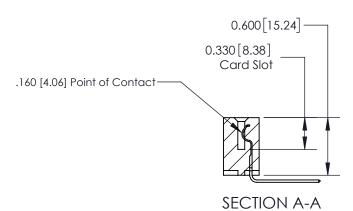

**See Accompanying Page for:** 

**Contact Bend Details** 

837/887 Series High Temp Card Edge Connector Part Number: 837-030-559-101

**EDAC INC** TORONTO, ONTARIO CANADA

THESE DRAWINGS AND SPECIFICATIONS ARE THE PROPERTY OF EDAC INC.,AND SHALL NOT BE REPRODUCED, OR COPIED OR USED AS THE BASIS FOR THE MANUFACTURE OR SALE OF APPARATUS WITHOUT WRITTEN PERMISSION.

ISSUE NUMBER

ORIGINAL

1

| 837/887 Series High Temp Card Edge Connector<br>Contact Bend Detail |                                                               | ACAD REFERENCE NO. | 837 ENG MASTER   |       |
|---------------------------------------------------------------------|---------------------------------------------------------------|--------------------|------------------|-------|
|                                                                     |                                                               | DRAWN: J.LEE       | DATE: OCT. 06/09 |       |
|                                                                     |                                                               | CHECKED:           | DATE:            |       |
| EDAC INC THESE DRAWINGS AND SPECIFICATIONS                          | SCALE: NTS                                                    | SHEET              | 2 <b>OF</b> 2    |       |
| TORONTO, ONTARIO CANADA                                             | OR USED AS THE BASIS FOR THE MANUFACTURE OR SALE OF APPARATUS | DRAWING NUMBER     | •                | ISSUE |
| YOUR CONNECTION TO QUALITY & SERVICE                                |                                                               | 837 Assembly       |                  | 1     |