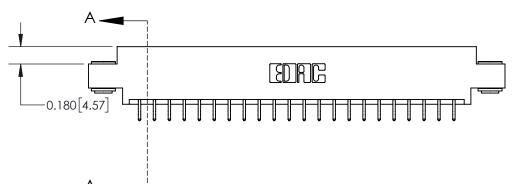

ORIGINAL

**See Accompanying Page for:** 

**Contact Bend Details** 

837/887 Series High Temp Card Edge Connector Part Number: 837-044-556-803

**EDAC INC** TORONTO, ONTARIO CANADA

SHALL NOT BE REPRODUCED, OR COPIED OR USED AS THE BASIS FOR THE MANUFACTURE OR SALE OF APPARATUS WITHOUT WRITTEN PERMISSION.