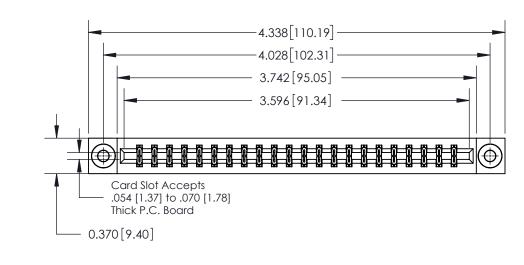

**Mounting Option** 

03-.116 (2.95) I.D. Floating Eyelets

ORIGINAL

**See Accompanying Page for:** 

**Contact Bend Details** 

837/887 Series High Temp Card Edge Connector Part Number: 837-044-556-803

**EDAC INC** TORONTO, ONTARIO CANADA

SHALL NOT BE REPRODUCED, OR COPIED OR USED AS THE BASIS FOR THE MANUFACTURE OR SALE OF APPARATUS WITHOUT WRITTEN PERMISSION.