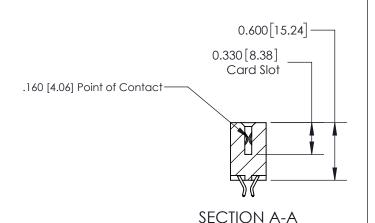

## **Contact Detail**

556-Extender Board Bend (Code 520 Contacts)

.156 [3.96] Contact Spacing x .200 [5.08] Row Spacing

THIS IS A C.A.D. GENERATED DRAWING DO NOT MAKE MANUAL REVISIONS TO MASTER.

ISSUE NUMBER

ISSUE NUMBER

ORIGINAL

1

| 837/887 Series High Temp Card Edge Connector<br>Contact Bend Detail                                                                                                                                                                                                      |                                   | ACAD REFERENCE NO. | 837 ENG MASTER   |       |
|--------------------------------------------------------------------------------------------------------------------------------------------------------------------------------------------------------------------------------------------------------------------------|-----------------------------------|--------------------|------------------|-------|
|                                                                                                                                                                                                                                                                          |                                   | DRAWN: J.LEE       | DATE: OCT. 06/09 |       |
|                                                                                                                                                                                                                                                                          |                                   | CHECKED:           | DATE:            |       |
| EDAC INC TORONTO, ONTARIO CANADA YOUR CONNECTION TO QUALITY & SERVICE  THESE DRAWINGS AND SPECIFICATIONS ARE THE PROPERTY OF EDAC INC., AND SHALL NOT BE REPRODUCED, OR COPIED OR USED AS THE BASIS FOR THE MANUFACTURE OR SALE OF APPARATUS WITHOUT WRITTEN PERMISSION. | SCALE: NTS                        | SHEET              | 2 <b>OF</b> 2    |       |
|                                                                                                                                                                                                                                                                          | SHALL NOT BE REPRODUCED,OR COPIED | DRAWING NUMBER     | •                | ISSUE |
|                                                                                                                                                                                                                                                                          | MANUFACTURE OR SALE OF APPARATUS  | 837 Assembly       |                  | 1     |