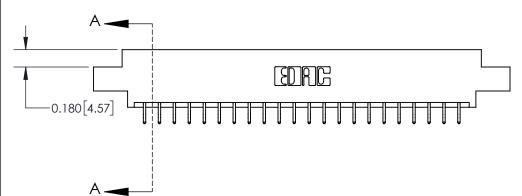

## **Contact Detail**

556-Extender Board Bend (Code 520 Contacts)

.156 [3.96] Contact Spacing x .200 [5.08] Row Spacing

THIS IS A C.A.D. GENERATED DRAWING DO NOT MAKE MANUAL REVISIONS TO MASTER.

ISSUE NUMBER

ORIGINAL

**See Accompanying Page for:** 

**Contact Bend Details** 

| 837/887 Series High Temp Card Edge Connector |
|----------------------------------------------|
| Part Number: 837-044-556-807                 |