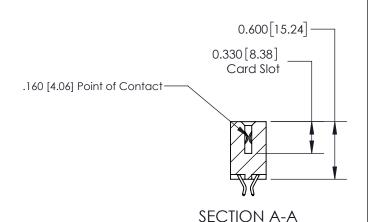

## **Contact Detail**

556-Extender Board Bend (Code 520 Contacts)

.156 [3.96] Contact Spacing x .200 [5.08] Row Spacing

THIS IS A C.A.D. GENERATED DRAWING DO NOT MAKE MANUAL REVISIONS TO MASTER.

ISSUE NUMBER

ORIGINAL

**See Accompanying Page for:** 

**Contact Bend Details** 

| 837/887 Series High Temp Card Edge Connector |
|----------------------------------------------|
| Part Number: 837-044-556-807                 |