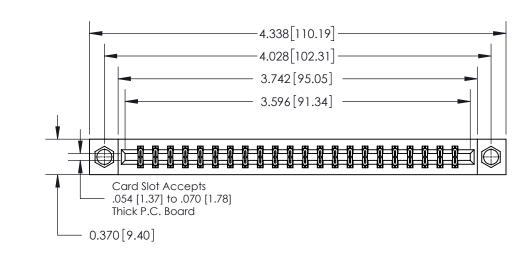

## **Contact Detail**

556-Extender Board Bend (Code 520 Contacts)

.156 [3.96] Contact Spacing x .200 [5.08] Row Spacing

THIS IS A C.A.D. GENERATED DRAWING DO NOT MAKE MANUAL REVISIONS TO MASTER.

ISSUE NUMBER

ORIGINAL

**See Accompanying Page for:** 

**Contact Bend Details** 

| 837/887 Series High Temp Card Edge Connector |
|----------------------------------------------|
| Part Number: 837-044-556-807                 |

**Mounting Option** 

07-M3-0.5 Metric Threaded Inserts