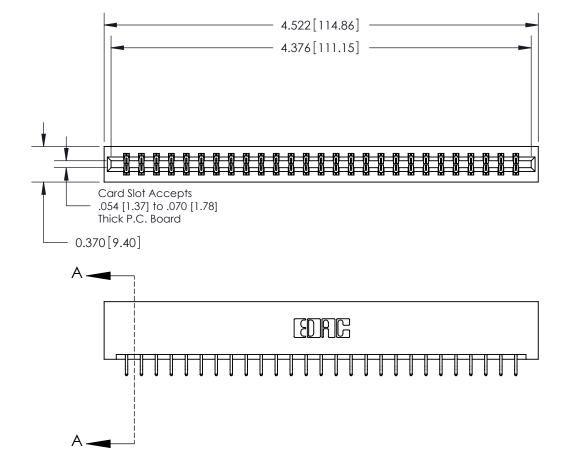

**Mounting Option** 

01-No Mounting Lugs

ORIGINAL

**See Accompanying Page for:** 

**Contact Bend Details** 

837/887 Series High Temp Card Edge Connector Part Number: 837-054-556-201

**EDAC INC** TORONTO, ONTARIO CANADA

THESE DRAWINGS AND SPECIFICATIONS ARE THE PROPERTY OF EDAC INC.,AND SHALL NOT BE REPRODUCED, OR COPIED OR USED AS THE BASIS FOR THE MANUFACTURE OR SALE OF APPARATUS WITHOUT WRITTEN PERMISSION.

| ACAD REFERENCE NO. 837 ENG MAST |                  |  |  |
|---------------------------------|------------------|--|--|
| DRAWN: J.LEE                    | DATE: OCT. 06/09 |  |  |
| CHECKED:                        | DATE:            |  |  |
| SCALE: NTS                      | SHEET 1 OF 2     |  |  |
| DRAWING NUMBER                  | ISSUE            |  |  |
| 837 Assembly                    | 1                |  |  |