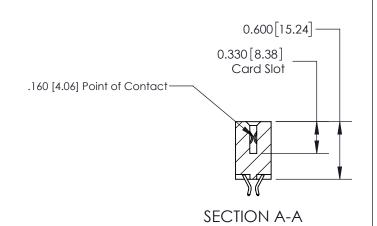

## **Contact Detail**

556-Extender Board Bend (Code 520 Contacts)

.156 [3.96] Contact Spacing x .200 [5.08] Row Spacing

THIS IS A C.A.D. GENERATED DRAWING DO NOT MAKE MANUAL REVISIONS TO MASTER.

ISSUE NUMBER

ISSUE NUMBER

ORIGINAL

1

| 837/887 Series High Temp Card Edge Connector<br>Contact Bend Detail |                                                                                                                                     | ACAD REFERENCE NO. | 837 ENG MASTER   |               |
|---------------------------------------------------------------------|-------------------------------------------------------------------------------------------------------------------------------------|--------------------|------------------|---------------|
|                                                                     |                                                                                                                                     | DRAWN: J.LEE       | DATE: OCT. 06/09 |               |
|                                                                     |                                                                                                                                     | CHECKED:           | DATE:            |               |
| EDAC INC                                                            | THESE DRAWINGS AND SPECIFICATIONS ARE THE PROPERTY OF EDAC INC.,AND SHALL NOT BE REPRODUCED, OR COPIED OR USED AS THE BASIS FOR THE | SCALE: NTS         | SHEET            | 2 <b>OF</b> 2 |
| TORONTO, ONTARIO CANADA                                             |                                                                                                                                     | DRAWING NUMBER     | •                | ISSUE         |
| YOUR CONNECTION TO QUALITY & SERVICE                                | MANUFACTURE OR SALE OF APPARATUS WITHOUT WRITTEN PERMISSION.                                                                        | 837 Assembly       |                  | 1             |