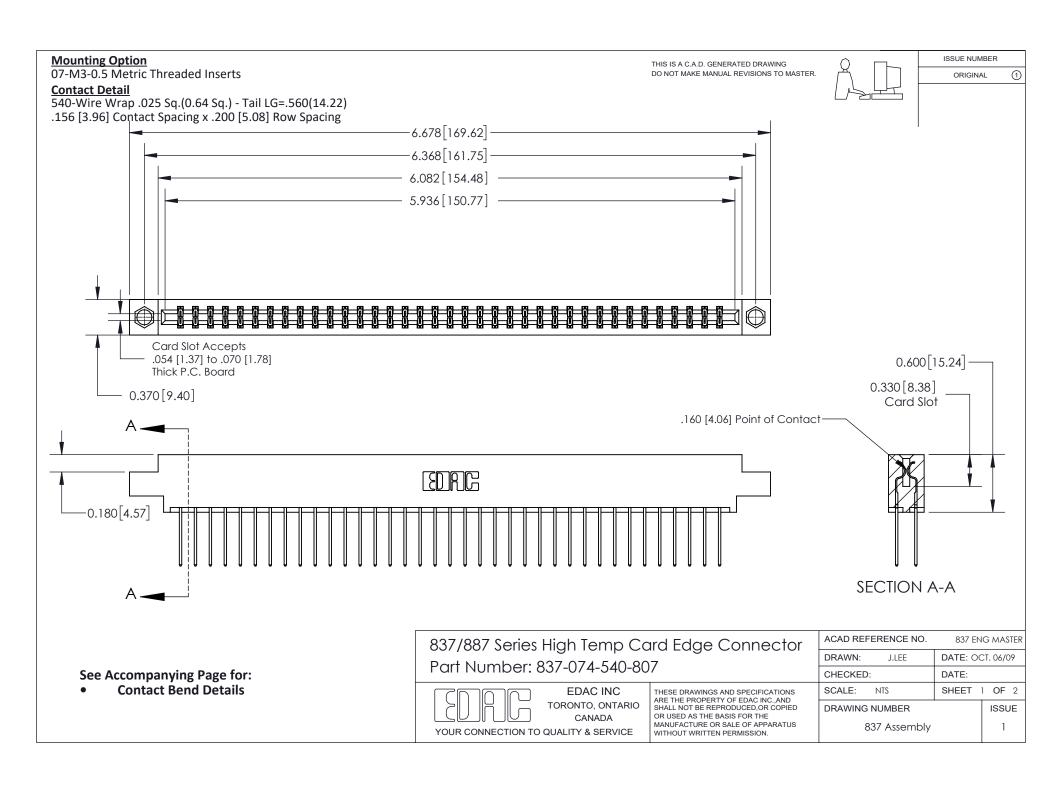

ISSUE NUMBER

ORIGINAL

1

| 837/887 Series High Temp Card Edge Connector<br>Contact Bend Detail   |                                                                                                                                                                                                  | ACAD REFERENCE NO. 837 EN |                  | 3 MASTER      |
|-----------------------------------------------------------------------|--------------------------------------------------------------------------------------------------------------------------------------------------------------------------------------------------|---------------------------|------------------|---------------|
|                                                                       |                                                                                                                                                                                                  | DRAWN: J.LEE              | DATE: OCT. 06/09 |               |
|                                                                       |                                                                                                                                                                                                  | CHECKED:                  | DATE:            |               |
| EDAC INC TORONTO, ONTARIO CANADA YOUR CONNECTION TO QUALITY & SERVICE | THESE DRAWINGS AND SPECIFICATIONS ARE THE PROPERTY OF EDAC INC.,AND SHALL NOT BE REPRODUCED, OR COPIED OR USED AS THE BASIS FOR THE MANUFACTURE OR SALE OF APPARATUS WITHOUT WRITTEN PERMISSION. | SCALE: NTS                | SHEET            | 2 <b>OF</b> 2 |
|                                                                       |                                                                                                                                                                                                  | DRAWING NUMBER            | •                | ISSUE         |
|                                                                       |                                                                                                                                                                                                  | 837 Assembly              |                  | 1             |