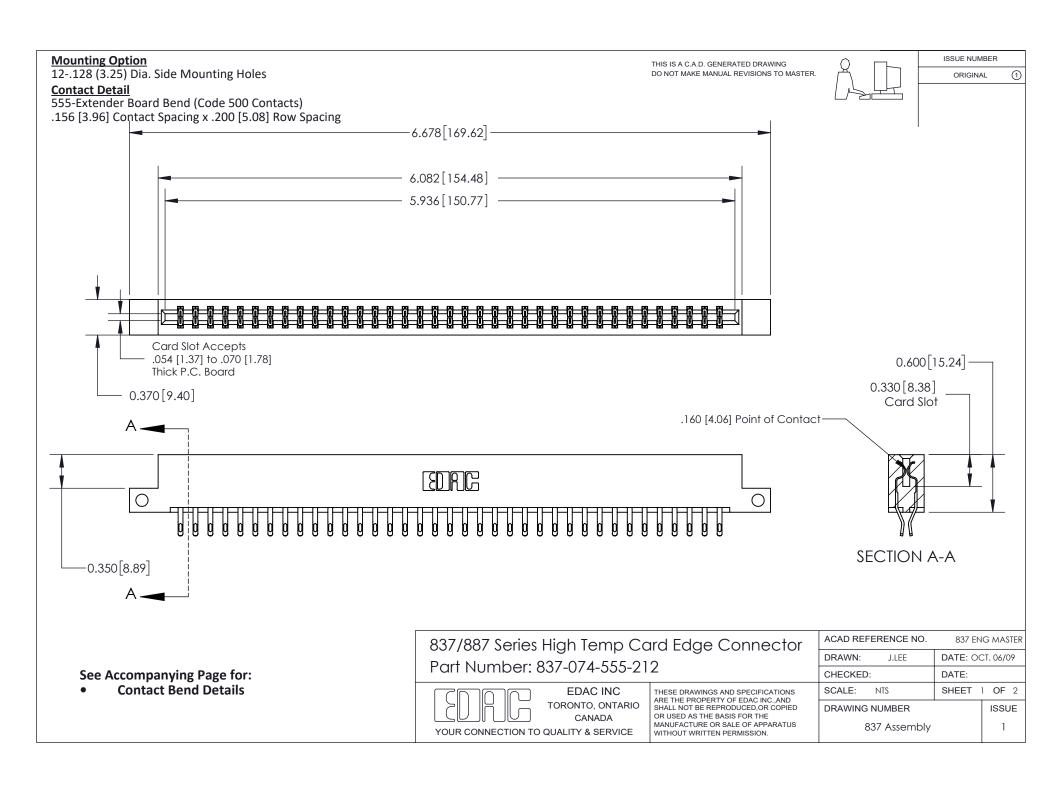

ISSUE NUMBER

ORIGINAL

1

| 837/887 Series High Temp Card Edge Connector<br>Contact Bend Detail   |                                                                                                                                                                                                  | ACAD REFERENCE NO. 837 EN |                  | 3 MASTER      |
|-----------------------------------------------------------------------|--------------------------------------------------------------------------------------------------------------------------------------------------------------------------------------------------|---------------------------|------------------|---------------|
|                                                                       |                                                                                                                                                                                                  | DRAWN: J.LEE              | DATE: OCT. 06/09 |               |
|                                                                       |                                                                                                                                                                                                  | CHECKED:                  | DATE:            |               |
| EDAC INC TORONTO, ONTARIO CANADA YOUR CONNECTION TO QUALITY & SERVICE | THESE DRAWINGS AND SPECIFICATIONS ARE THE PROPERTY OF EDAC INC.,AND SHALL NOT BE REPRODUCED, OR COPIED OR USED AS THE BASIS FOR THE MANUFACTURE OR SALE OF APPARATUS WITHOUT WRITTEN PERMISSION. | SCALE: NTS                | SHEET            | 2 <b>OF</b> 2 |
|                                                                       |                                                                                                                                                                                                  | DRAWING NUMBER            | •                | ISSUE         |
|                                                                       |                                                                                                                                                                                                  | 837 Assembly              |                  | 1             |