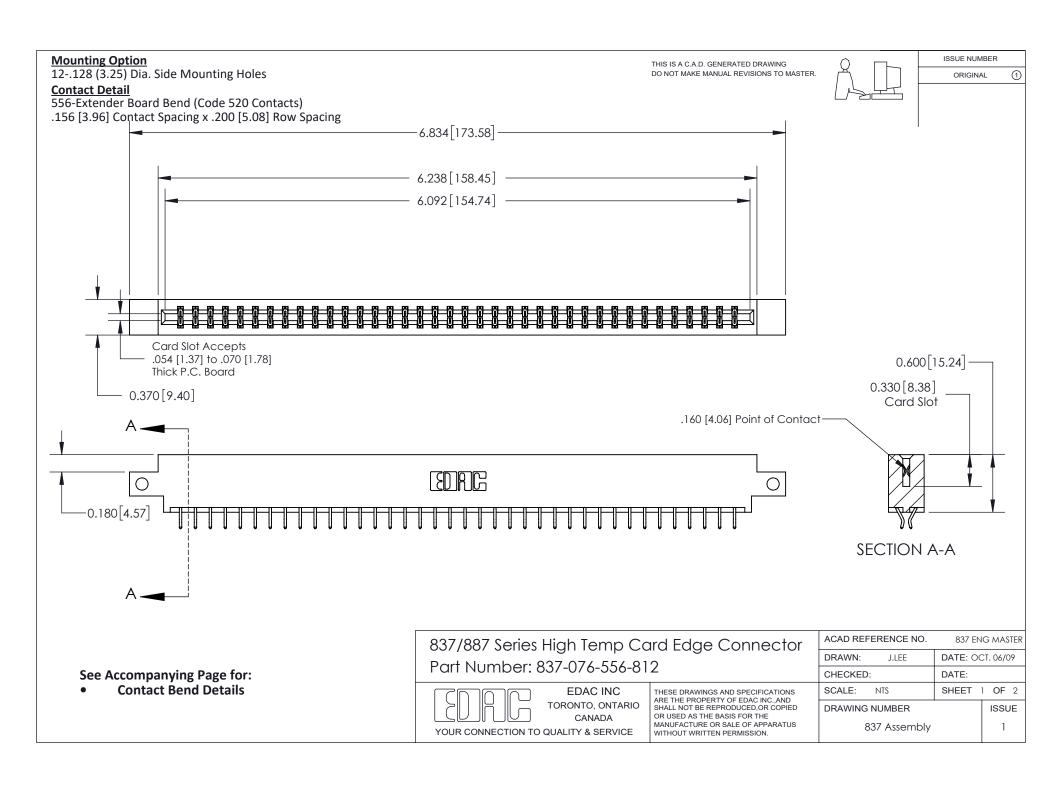

ISSUE NUMBER

ORIGINAL

1

| 837/887 Series High Temp Card Edge Connector<br>Contact Bend Detail |                                                                                                                                                                                                   | ACAD REFERENCE NO. 837 EN |                  | 3 MASTER      |
|---------------------------------------------------------------------|---------------------------------------------------------------------------------------------------------------------------------------------------------------------------------------------------|---------------------------|------------------|---------------|
|                                                                     |                                                                                                                                                                                                   | DRAWN: J.LEE              | DATE: OCT. 06/09 |               |
|                                                                     |                                                                                                                                                                                                   | CHECKED:                  | DATE:            |               |
| TORONTO, ONTARIO                                                    | THESE DRAWINGS AND SPECIFICATIONS ARE THE PROPERTY OF EDAC INC., AND SHALL NOT BE REPRODUCED, OR COPIED OR USED AS THE BASIS FOR THE MANUFACTURE OR SALE OF APPARATUS WITHOUT WRITTEN PERMISSION. | SCALE: NTS                | SHEET            | 2 <b>OF</b> 2 |
|                                                                     |                                                                                                                                                                                                   | DRAWING NUMBER            | •                | ISSUE         |
| YOUR CONNECTION TO QUALITY & SERVICE                                |                                                                                                                                                                                                   | 837 Assembly              |                  | 1             |