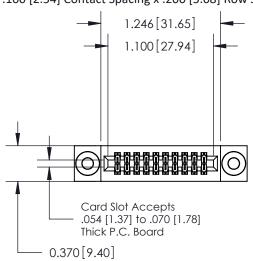

.240 [6.10] Point of Contact-

842/892 Series High Temp Card Edge Connector Part Number: 842-020-524-203

YOUR CONNECTION TO QUALITY & SERVICE

842 ENG MASTER J.LEE DATE: OCT. 06/09 SHEET 1 OF 3 NTS

842 Assembly