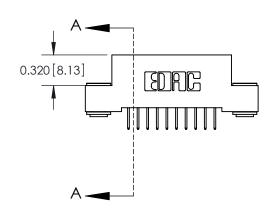

.240 [6.10] Point of Contact-

842/892 Series High Temp Card Edge Connector Part Number: 842-020-524-203

YOUR CONNECTION TO QUALITY & SERVICE

842 ENG MASTER J.LEE DATE: OCT. 06/09 SHEET 1 OF 3 NTS

842 Assembly