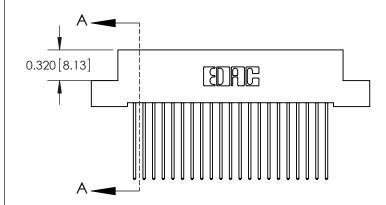

.240 [6.10] Point of Contact-

842/892 Series High Temp Card Edge Connector Part Number: 842-021-541-102

YOUR CONNECTION TO QUALITY & SERVICE

CANADA

842 ENG MASTER J.LEE DATE: OCT. 06/09 SHEET 1 OF 3

SECTION A-A

842 Assembly

THIS IS A C.A.D. GENERATED DRAWING DO NOT MAKE MANUAL REVISIONS TO MASTER.

ISSUE NUMBER

ORIGINAL

1

| 842/892 Series High Temp Card Edge Connector<br>Contact Bend Detail |                                                                                                                                                                                               | ACAD REFERENCE NO. 842 ENG MASTER |          |                         |  |
|---------------------------------------------------------------------|-----------------------------------------------------------------------------------------------------------------------------------------------------------------------------------------------|-----------------------------------|----------|-------------------------|--|
|                                                                     |                                                                                                                                                                                               | DRAWN: J.LEE                      | DATE: OC | DATE: <b>OCT. 06/09</b> |  |
|                                                                     |                                                                                                                                                                                               | CHECKED:                          | DATE:    | DATE:                   |  |
| EDAC INC                                                            | THESE DRAWINGS AND SPECIFICATIONS ARE THE PROPERTY OF EDAC INCAND SHALL NOT BE REPRODUCED,OR COPIED OR USED AS THE BASIS FOR THE MANUFACTURE OR SALE OF APPARATUS WITHOUT WRITTEN PERMISSION. | SCALE: NTS                        | SHEET    | 2 OF 3                  |  |
| TORONTO, ONTARIO                                                    |                                                                                                                                                                                               | DRAWING NUMBER                    | •        | ISSUE                   |  |
| YOUR CONNECTION TO QUALITY & SERVICE                                |                                                                                                                                                                                               | 842 Assemb                        | bly      | 1                       |  |