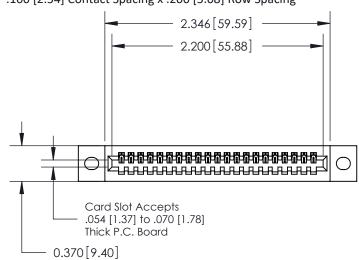

.240 [6.10] Point of Contact-

842/892 Series High Temp Card Edge Connector Part Number: 842-021-541-102

YOUR CONNECTION TO QUALITY & SERVICE

CANADA

842 ENG MASTER J.LEE DATE: OCT. 06/09 SHEET 1 OF 3

SECTION A-A

842 Assembly

THIS IS A C.A.D. GENERATED DRAWING DO NOT MAKE MANUAL REVISIONS TO MASTER.

ISSUE NUMBER

ORIGINAL

1

| 842/892 Series High Temp Card Edge Connector<br>Contact Bend Detail |                                                                                                                                                                                               | ACAD REFERENCE NO. 842 ENG MASTER |          |                         |  |
|---------------------------------------------------------------------|-----------------------------------------------------------------------------------------------------------------------------------------------------------------------------------------------|-----------------------------------|----------|-------------------------|--|
|                                                                     |                                                                                                                                                                                               | DRAWN: J.LEE                      | DATE: OC | DATE: <b>OCT. 06/09</b> |  |
|                                                                     |                                                                                                                                                                                               | CHECKED:                          | DATE:    | DATE:                   |  |
| EDAC INC                                                            | THESE DRAWINGS AND SPECIFICATIONS ARE THE PROPERTY OF EDAC INCAND SHALL NOT BE REPRODUCED,OR COPIED OR USED AS THE BASIS FOR THE MANUFACTURE OR SALE OF APPARATUS WITHOUT WRITTEN PERMISSION. | SCALE: NTS                        | SHEET    | 2 OF 3                  |  |
| TORONTO, ONTARIO                                                    |                                                                                                                                                                                               | DRAWING NUMBER                    | •        | ISSUE                   |  |
| YOUR CONNECTION TO QUALITY & SERVICE                                |                                                                                                                                                                                               | 842 Assemb                        | bly      | 1                       |  |