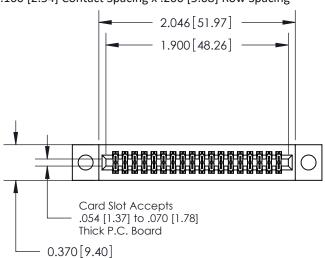

## **Contact Detail**

524-P.C. Tail .018 Sq.(0.46 Sq.) - Tail LG=.185(4.70) .100 [2.54] Contact Spacing x .200 [5.08] Row Spacing

**See Accompanying Pages for: Contact Bend Details** 

**Mounting Options** 