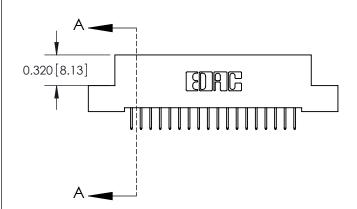

**Mounting Option** 

04-.156 (3.96) Dia. Mounting Holes

## **Contact Detail**

524-P.C. Tail .018 Sq.(0.46 Sq.) - Tail LG=.185(4.70) .100 [2.54] Contact Spacing x .200 [5.08] Row Spacing





**See Accompanying Pages for: Contact Bend Details** 

**Mounting Options** 



.240 [6.10] Point of Contact-



YOUR CONNECTION TO QUALITY & SERVICE

CANADA

842 ENG MASTER J.LEE DATE: OCT. 06/09 SHEET 1 OF 3 NTS

**SECTION A-A** 

842 Assembly

THIS IS A C.A.D. GENERATED DRAWING DO NOT MAKE MANUAL REVISIONS TO MASTER

ORIGINAL (1)



| 842/892 Series High Temp Card Edge Connector<br>Contact Bend Detail |                                                                                                 | ACAD REFERENCE NO. 842 ENG MASTER |             |                  |        |
|---------------------------------------------------------------------|-------------------------------------------------------------------------------------------------|-----------------------------------|-------