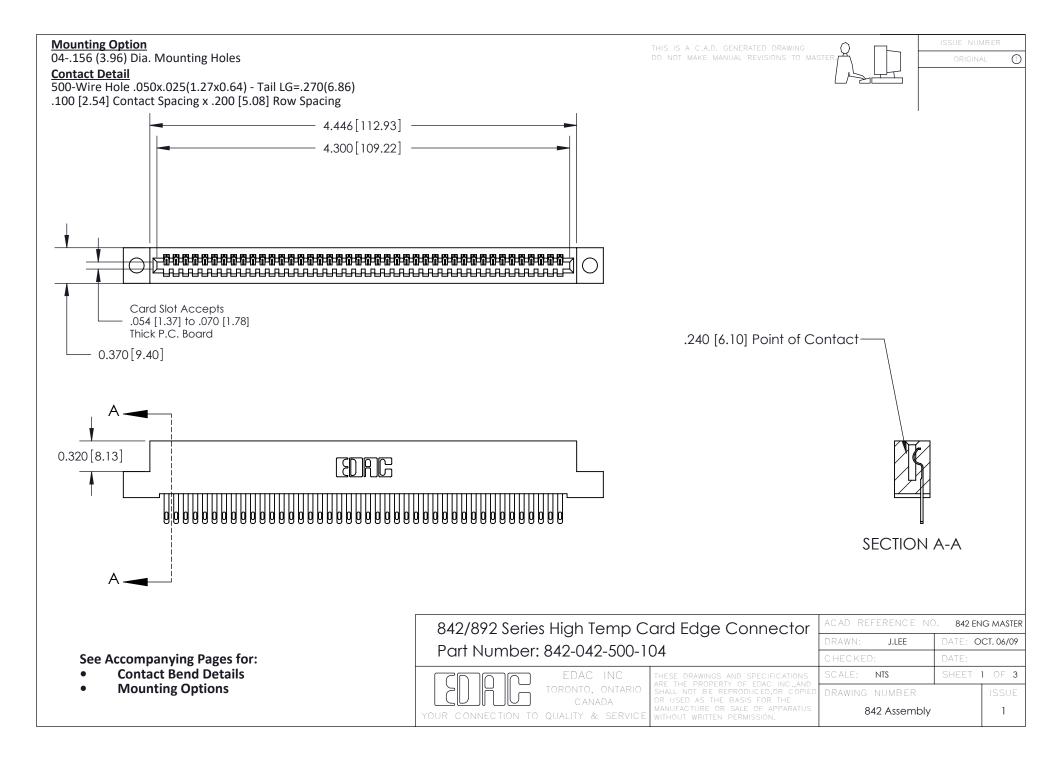

THIS IS A C.A.D. GENERATED DRAWING DO NOT MAKE MANUAL REVISIONS TO MASTER

ORIGINAL (1)



| 842/892 Series High Temp Card Edge Connector<br>Contact Bend Detail |                                                                                                 | ACAD REFERENCE NO. 842 ENG MASTER |             |                  |        |
|---------------------------------------------------------------------|-------------------------------------------------------------------------------------------------|-----------------------------------|-------------|------------------|--------|
|                                                                     |                                                                                                 | DRAWN:                            | J.LEE