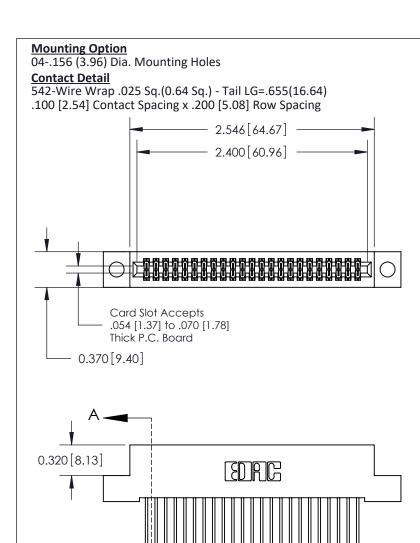

## **See Accompanying Pages for:**

- **Contact Bend Details**
- **Mounting Options**

842/892 Series High Temp Card Edge Connector Part Number: 842-046-542-204

| ACAD REFERENCE NO. 842 ENG MASTER |                  |  |
|-----------------------------------|------------------|--|
| DRAWN: J.LEE                      | DATE: OCT. 06/09 |  |
| CHECKED:                          | DATE:            |  |
| SCALE: NTS                        | SHEET 1 OF 3     |  |
| DRAWING NUMBER                    | ISSUE            |  |

842 Assembly

THIS IS A C.A.D. GENERATED DRAWING DO NOT MAKE MANUAL REVISIONS TO MASTER

ORIGINAL (1)

| 842/892 Series High Temp Card Edge Connector<br>Contact Bend Detail |                                                                   | ACAD REFERENCE NO. 842 ENG MASTER |             |                         |        |
|---------------------------------------------------------------------|-------------------------------------------------------------------|-----------------------------------|-------------|-------------------------|--------|
|                                                                     |                                                                   | DRAWN:                            | J.LEE       | DATE: <b>OCT. 06/09</b> |        |
|                                                                     |                                                                   | CHECKE                            | ):          | DATE:                   |        |
| EDAC INC                                                            | THESE DRAWINGS AND SPECIFICATIONS ARE THE PROPERTY OF EDAC INCAND | SCALE:                            | NTS         | SHEET :                 | 2 OF 3 |
| TORONTO, ONTARIO                                                    | SHALL NOT BE REPRODUCED, OR COPIED OR USED AS THE BASIS FOR THE   | DRAWING                           | NUMBER      |                         | ISSUE  |
| YOUR CONNECTION TO QUALITY & SERVICE                                | MANUFACTURE OR SALE OF APPARATUS WITHOUT WRITTEN PERMISSION.      | 8                                 | 42 Assembly |                         | 1      |