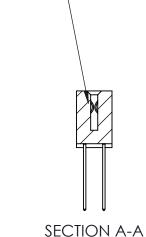

842 Assembly

THIS IS A C.A.D. GENERATED DRAWING DO NOT MAKE MANUAL REVISIONS TO MASTER

ORIGINAL (1)

| 842/892 Series High Temp Card Edge Connector<br>Contact Bend Detail |                                                                   | ACAD REFERENCE NO. 842 ENG MASTER |             |                         |        |
|---------------------------------------------------------------------|-------------------------------------------------------------------|-----------------------------------|-------------|-------------------------|--------|
|                                                                     |                                                                   | DRAWN:                            | J.LEE       | DATE: <b>OCT. 06/09</b> |        |
|                                                                     |                                                                   | CHECKE                            | ):          | DATE:                   |        |
| EDAC INC                                                            | THESE DRAWINGS AND SPECIFICATIONS ARE THE PROPERTY OF EDAC INCAND | SCALE:                            | NTS         | SHEET :                 | 2 OF 3 |
| TORONTO, ONTARIO                                                    | SHALL NOT BE REPRODUCED, OR COPIED OR USED AS THE BASIS FOR THE   | DRAWING                           | NUMBER      |                         | ISSUE  |
| YOUR CONNECTION TO QUALITY & SERVICE                                | MANUFACTURE OR SALE OF APPARATUS WITHOUT WRITTEN PERMISSION.      | 8                                 | 42 Assembly |                         | 1      |