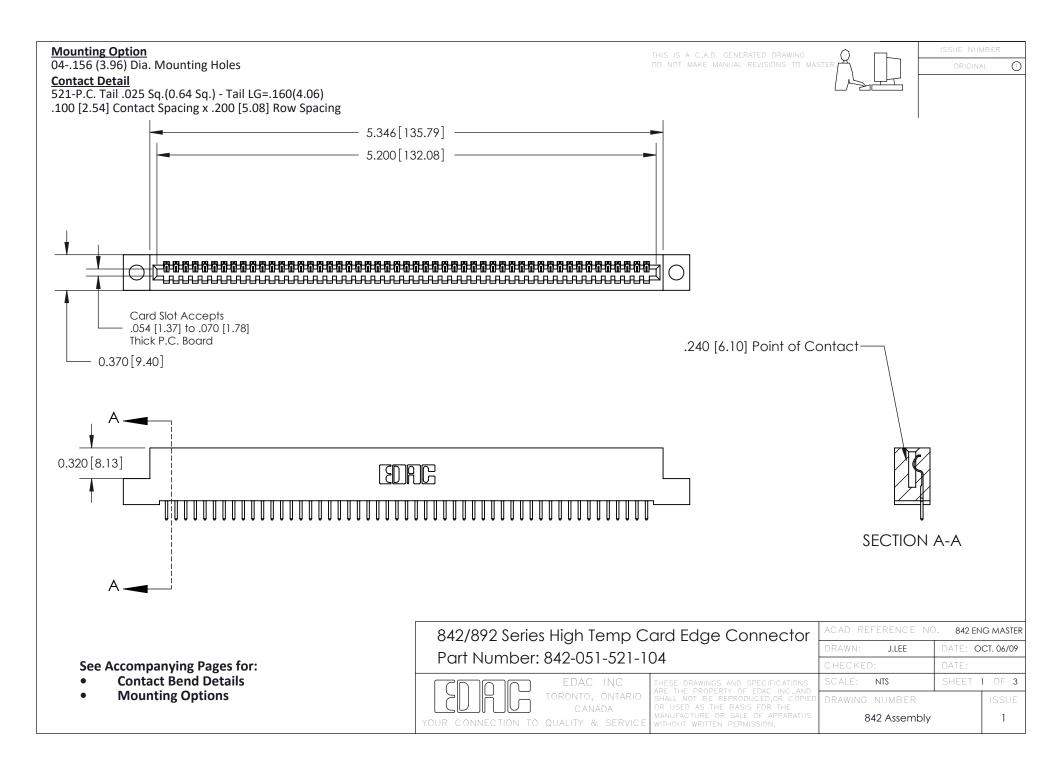

THIS IS A C.A.D. GENERATED DRAWING DO NOT MAKE MANUAL REVISIONS TO MASTER

ORIGINAL (1)



| 842/892 Series High Temp Card Edge Connector<br>Contact Bend Detail |                                                                                                 | ACAD REFERENCE NO. 842 ENG MASTER |             |                  |        |
|---------------------------------------------------------------------|-------------------------------------------------------------------------------------------------|-----------------------------------|-------------|------------------|--------|
|                                                                     |                                                                                                 | DRAWN:                            | J.LEE